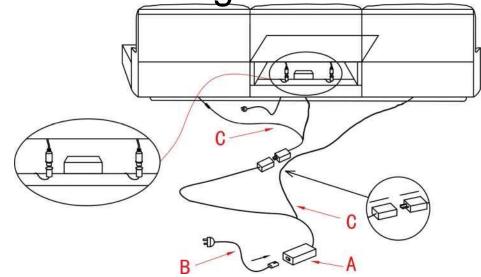

## Step 2 connecting electrics

## L1E+A1E-E Station+RECH

Power packs

| L1E+A1E-E Station+RECH |     |             |      |
|------------------------|-----|-------------|------|
| A                      |     | Transformer | 1PCS |
| в                      | °Z¢ | Power Line  | 1PCS |
| С                      | Ċ.  | Y Cables    | 2PCS |