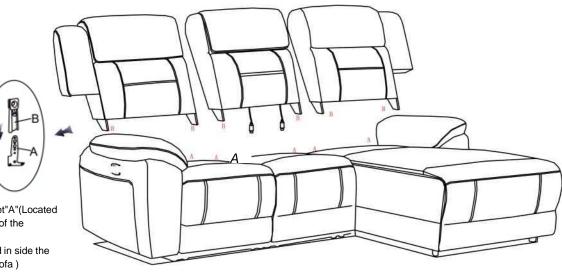

## Step 1 putt i ng backs on

please note:Bracket"A"(Located on the back frame of the sofa)inserts into bracket"B"(Located in side the seat frame of the sofa )