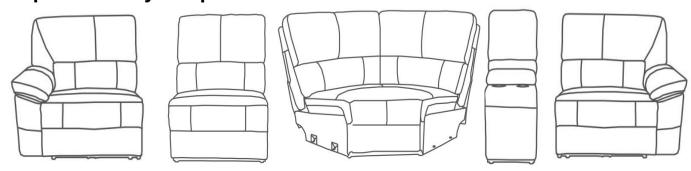

Chose a clean, level, spacious assembly area. Avoid hard surface that may damage the product.
- 2. Check and ensure that you have all required contents for complete assembly.
- 3. Always read the assembly instructions carefully before beginning assembly.
- 4. The packaging and contents can be a choking hazard, therefor keep out of reach of small children at all the times

## Step 1 Join sofa by back connector



This appliance is not intended for use by persons (including children) with reduced physical, sensory or mental capabilities, or lack of experience and knowledge, unless they have been given supervision or instruction concerning the use of the appliance by a person responsible for their safety. Children should be supervised to ensure that they do

## **Step 2 Assembly complete**



not play with the appliance.