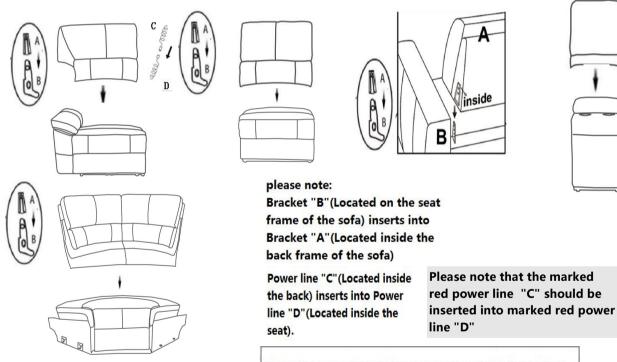

## Step 1 Join sofa by back connector

This appliance is not intended for use by persons (including children) with reduced physical, sensory or mental capabilities, or lack of experience and knowledge, unless they have been given supervision or instruction concerning the use of the appliance by a person responsible for their safety. Children should be supervised to ensure that they do