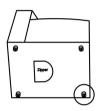

# Step 1 Turn to the bottom of the sofa. Take out the legs. Install the legs on the sofa.

| PARTS LIST  Plastic Legs × 20 |  |  |  |
|-------------------------------|--|--|--|
|                               |  |  |  |