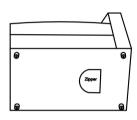

Step 1 Turn to the bottom of the sofa. Take out the legs. Install the legs on the sofa.

| PARTS LIST       |  |  |  |
|------------------|--|--|--|
| Plastic Legs × 8 |  |  |  |
|                  |  |  |  |
|                  |  |  |  |
|                  |  |  |  |
|                  |  |  |  |