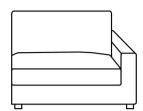

# **ASSEMBLY INSTRUCTION**

# Item code-NOOSA F23071

# Imported by JCI Global Building 3 West 605 Zillmere Rd Aspley QLD 4035





# LARGE 1.5S LHF+LARGE 1.5S RHF

#### BEFORE YOU START...

- 1. Chose a clean, level, spacious assembly area. Avoid hard surface that may damage the product.
- 2. Check and ensure that you have all required contents for complete assembly.
- 3. Always read the assembly instructions carefully before beginning assembly.
- 4. The packaging and contents can be a choking hazard, therefor keep out of reach of small children at all the times.

Step 1 Turn to the bottom of the sofa. Take out the legs. Install the legs on the sofa.





| PARTS LIST       |  |  |  |
|------------------|--|--|--|
| Plastic Legs × 8 |  |  |  |
|                  |  |  |  |
|                  |  |  |  |
|                  |  |  |  |
|                  |  |  |  |