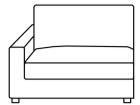

# **ASSEMBLY INSTRUCTION**

# Item code-NOOSA F23071

# Imported by JCI Global Building 3 West 605 Zillmere Rd Aspley QLD 4035





# LARGE 1.5S LHF+LARGE 1.5S RHF

#### BEFORE YOU START...

- 1. Chose a clean, level, spacious assembly area. Avoid hard surface that may damage the product.
- 2. Check and ensure that you have all required contents for complete assembly.
- 3. Always read the assembly instructions carefully before beginning assembly.
- 4. The packaging and contents can be a choking hazard, therefor keep out of reach of small children at all the times.

Step 1 Turn to the bottom of the sofa. Take out the legs. Install the legs on the sofa.





| PARTS LIST       |  |  |  |
|------------------|--|--|--|
| Plastic Legs × 8 |  |  |  |
|                  |  |  |  |
|                  |  |  |  |
|                  |  |  |  |
|                  |  |  |  |