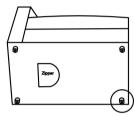

Step 1 Turn to the bottom of the sofa. Take out the legs. Install the legs on the sofa.

| PARTS LIST       |  |  |  |
|------------------|--|--|--|
| Plastic Legs × 8 |  |  |  |
|                  |  |  |  |
|                  |  |  |  |
|                  |  |  |  |
|                  |  |  |  |