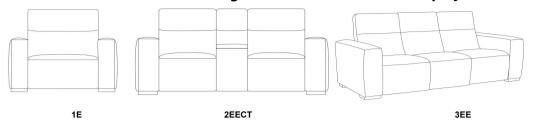

# Assembly Instruction Item Code - MARINA BAY(KM.865C) Imported by JCI Global

## Building 3 west,605 Zillmere Rd, Aspley QLD 4035



#### **BEFORE YOU START...**

- 1.Chose a clean, level, spacious assembly area. Avoid hard surface that may damage the product.
- 2. Check and ensure that you have all required contents for complete assembly.
- 3. Always read the assembly instructions carefully before beginning assembly.
- 4 The nackaning and contents can be a choking hazard, therefor keen out of reach of small children at all the times

#### Step 1 Turn to the bottom of the sofa. Take out the plug



This appliance is not intended for use by persons (including children) with reduced physical, sensory or mental capabilities, or lack of experience and knowledge, unless they have been given supervision or instruction concerning the use of the appliance by a person responsible for their safety. Children should be supervised