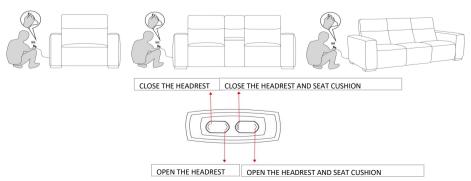

### Step 2 connect the plug

Step 3 Connect the backrest to the seat cushion as shown

#### Step 4 Power on and start using.