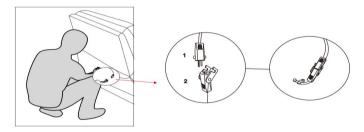

### Step 2 connect the plug

Step 3 Connect the backrest to the seat cushion as shown