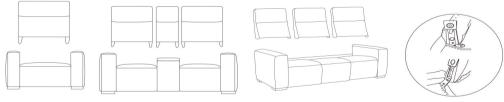

### Step 2 connect the plug

Step 3 Connect the backrest to the seat cushion as shown

#### Step 4 Power on and start using.