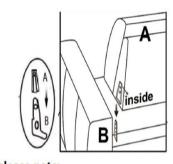

## Step 1 Join sofa by back connector

This appliance is not intended for use by persons (including children) with reduced physical, sensory or mental capabilities, or lack of experience and knowledge, unless they have been given supervision or instruction concerning the use of the appliance by a person responsible for their safety. Children should be supervised to ensure that they do not play with the appliance.