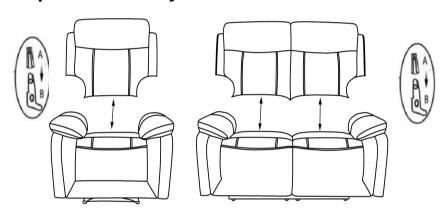

## Step 1 Join sofa by back connector

This appliance is not intended for use by persons (including children) with reduced physical, sensory or mental capabilities, or lack of experience and knowledge, unless they have been given supervision or instruction concerning the use of the appliance by a person responsible for their safety. Children should be supervised to ensure that they do not play with the appliance.