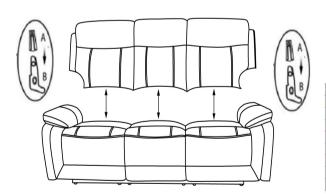

## Step 1 Join sofa by back connector

This appliance is not intended for use by persons (including children) with reduced physical, sensory or mental capabilities, or lack of experience and knowledge, unless they have been given supervision or instruction concerning the use of the appliance by a person responsible for their safety. Children should be supervised to ensure that they do not play with the appliance.