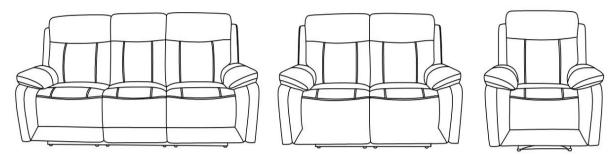

## Assembly Instruction Item Code -Maine (SK-F07291) Imported by JCI Global

Building 3 west,605 Zillmere Rd, Aspley QLD 4035