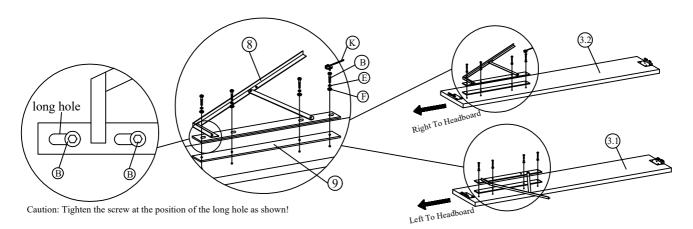

Step 1 : Attach the pump mounting bracket (8) and bracket base (9) to the both side rail (3) using hardware parts B, E, F and K.