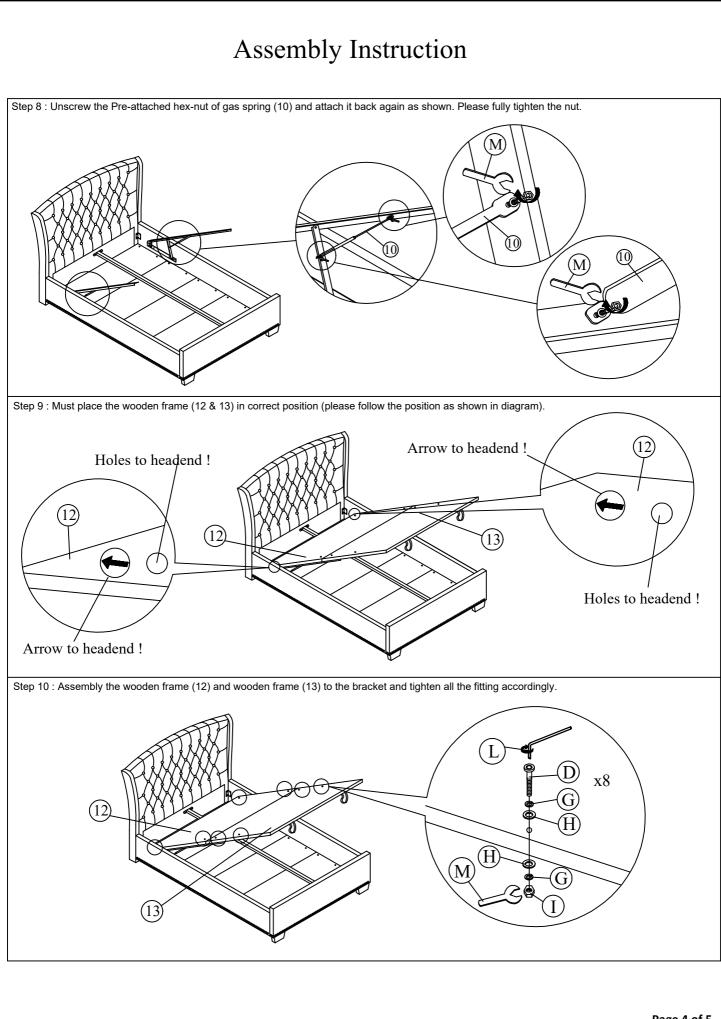

## MODEL : CF 9517 5'

| Parts List |                                 |     |       |                                           |     |
|------------|---------------------------------|-----|-------|-------------------------------------------|-----|
| Parts      | Description                     | Qty | Parts | Description                               | Qty |
| 1          | Headend                         | 1   | 8     | Pump<br>Mounting Bracket                  | 2   |
| 2          | Footend                         | 1   | 9     | Bracket Base                              | 2   |
| 3          | Side Rail                       | 2   | 10    | Gas Spring                                | 2   |
| 4          | Legs<br>Wooden<br>100x45x90(H)  | 2   | 11    | Wooden Frame<br>Bracket                   | 2   |
| 5          | Metal<br>Centre Rail<br>2040mm  | 1   | 12    | Wooden Frame<br>(holes are not the same ) | 1   |
| 6          | Wooden<br>Centre Rail<br>2040mm | 1   | 13    | Wooden Frame<br>(holes are not the same ) | 1   |
| 7          | Support Leg<br>105mm            | 3   | 14    | Bottom<br>Panel                           | 4   |

| Hardware List |                  |    |     |       |                       |            |     |
|---------------|------------------|----|-----|-------|-----------------------|------------|-----|
| Parts         | Description      |    | Qty | Parts | Description           |            | Qty |
| А             | M6 x 30 mm JCBC  |    | 4   | н     | M8 Flat Washer        | $\bigcirc$ | 16  |
| В             | M6 x 40 mm JCBC  | 0) | 11  | I     | M8 Hex Nut            | 0          | 8   |
| С             | M6 x 50 mm JCBC  | 0) | 2   | J     | M4 x 25 mm CSK        | () <u></u> | 24  |
| D             | M8 x 60 mm JCBC  | 0  | 8   | к     | Allen Key M4 x 100 mm |            | 1   |
| E             | M6 Spring Washer | Ø  | 12  | L     | Allen Key M5 x 70 mm  |            | 1   |
| F             | M6 Flat Washer   | 0  | 12  | М     | M8 Spanner            | S          | 1   |
| G             | M8 Spring Washer | Ø  | 16  | N     | Small Adjuster        | £          | 3   |
|               | ·                |    |     | 0     | M8 x 20 mm JCBB       |            | 8   |