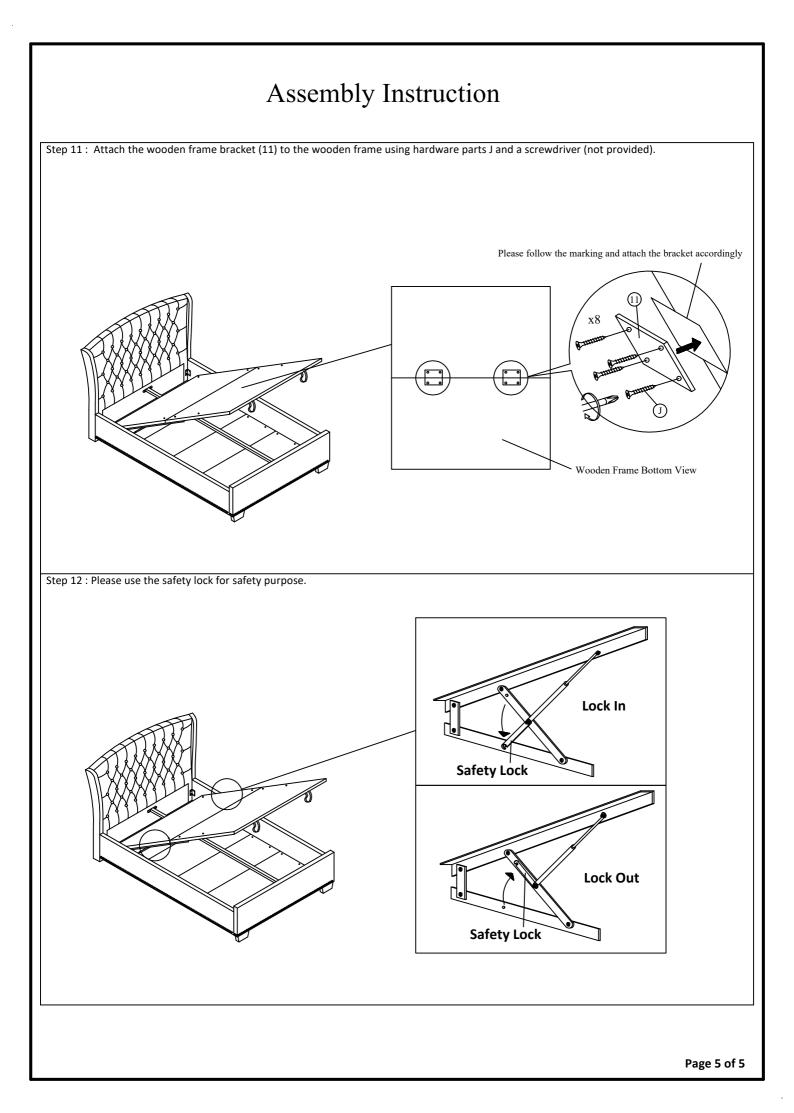

C  | 0) | 11  | I     | M8 Hex Nut            | 0          | 8   |
| С             | M6 x 50 mm JCBC  | 0) | 2   | J     | M4 x 25 mm CSK        | () <u></u> | 24  |
| D             | M8 x 60 mm JCBC  | 0  | 8   | к     | Allen Key M4 x 100 mm |            | 1   |
| E             | M6 Spring Washer | Ø  | 12  | L     | Allen Key M5 x 70 mm  |            | 1   |
| F             | M6 Flat Washer   | 0  | 12  | М     | M8 Spanner            | S          | 1   |
| G             | M8 Spring Washer | Ø  | 16  | N     | Small Adjuster        | £          | 3   |
|               | ·                |    |     | 0     | M8 x 20 mm JCBB       |            | 8   |

Step 1 : Attach the pump mounting bracket (8) and bracket base (9) to the both side rail (3) using hardware parts B, E, F and K.