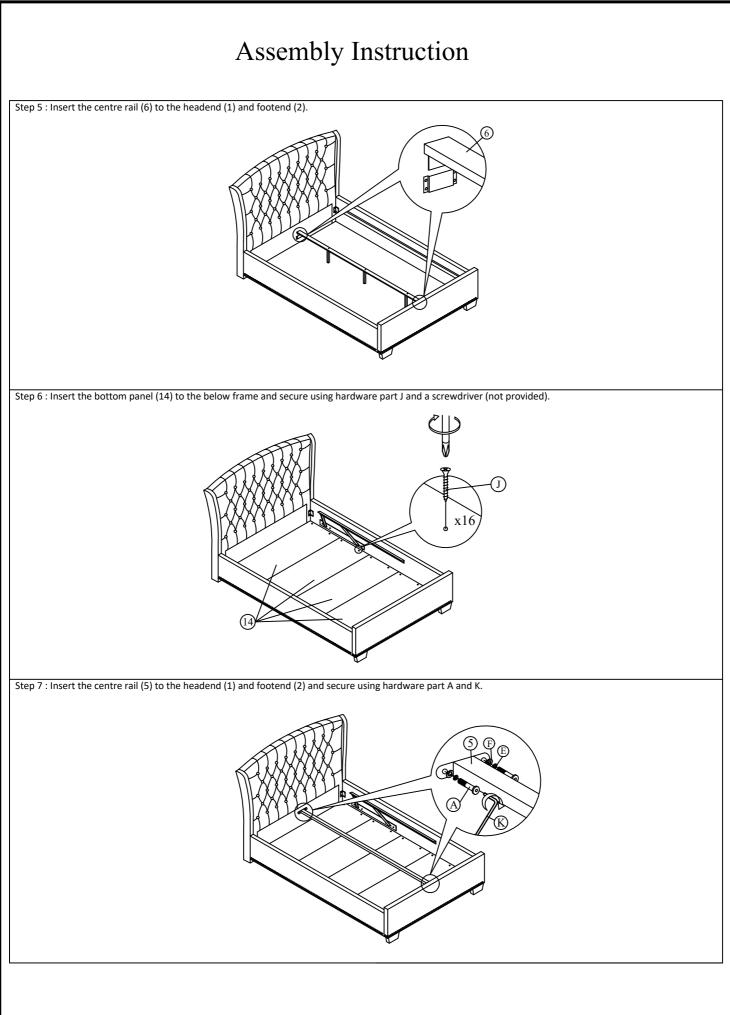

## MODEL : CF 9517 5'

| Parts List |                                 |     |       |                                           |     |
|------------|---------------------------------|-----|-------|-------------------------------------------|-----|
| Parts      | Description                     | Qty | Parts | Description                               | Qty |
| 1          | Headend                         | 1   | 8     | Pump<br>Mounting Bracket                  | 2   |
| 2          | Footend                         | 1   | 9     | Bracket Base                              | 2   |
| 3          | Side Rail                       | 2   | 10    | Gas Spring                                | 2   |
| 4          | Legs<br>Wooden<br>100x45x90(H)  | 2   | 11    | Wooden Frame<br>Bracket                   | 2   |
| 5          | Metal<br>Centre Rail<br>2040mm  | 1   | 12    | Wooden Frame<br>(holes are not the same ) | 1   |
| 6          | Wooden<br>Centre Rail<br>2040mm | 1   | 13    | Wooden Frame<br>(holes are not the same ) | 1   |
| 7          | Support Leg<br>105mm            | 3   | 14    | Bottom<br>Panel                           | 4   |

| Hardware List |                  |    |     |       |                       |            |     |
|---------------|------------------|----|-----|-------|-----------------------|------------|-----|
| Parts         | Description      |    | Qty | Parts | Description           |            | Qty |
| А             | M6 x 30 mm JCBC  |    | 4   | н     | M8 Flat Washer        | $\bigcirc$ | 16  |
| В             | M6 x 40 mm JCBC  | 0) | 11  | I     | M8 Hex Nut            | 0          | 8   |
| С             | M6 x 50 mm JCBC  | 0) | 2   | J     | M4 x 25 mm CSK        | () <u></u> | 24  |
| D             | M8 x 60 mm JCBC  | 0  | 8   | к     | Allen Key M4 x 100 mm |            | 1   |
| E             | M6 Spring Washer | Ø  | 12  | L     | Allen Key M5 x 70 mm  |            | 1   |
| F             | M6 Flat Washer   | 0  | 12  | М     | M8 Spanner            | S          | 1   |
| G             | M8 Spring Washer | Ø  | 16  | N     | Small Adjuster        | £          | 3   |
|               | ·                |    |     | 0     | M8 x 20 mm JCBB       |            | 8   |