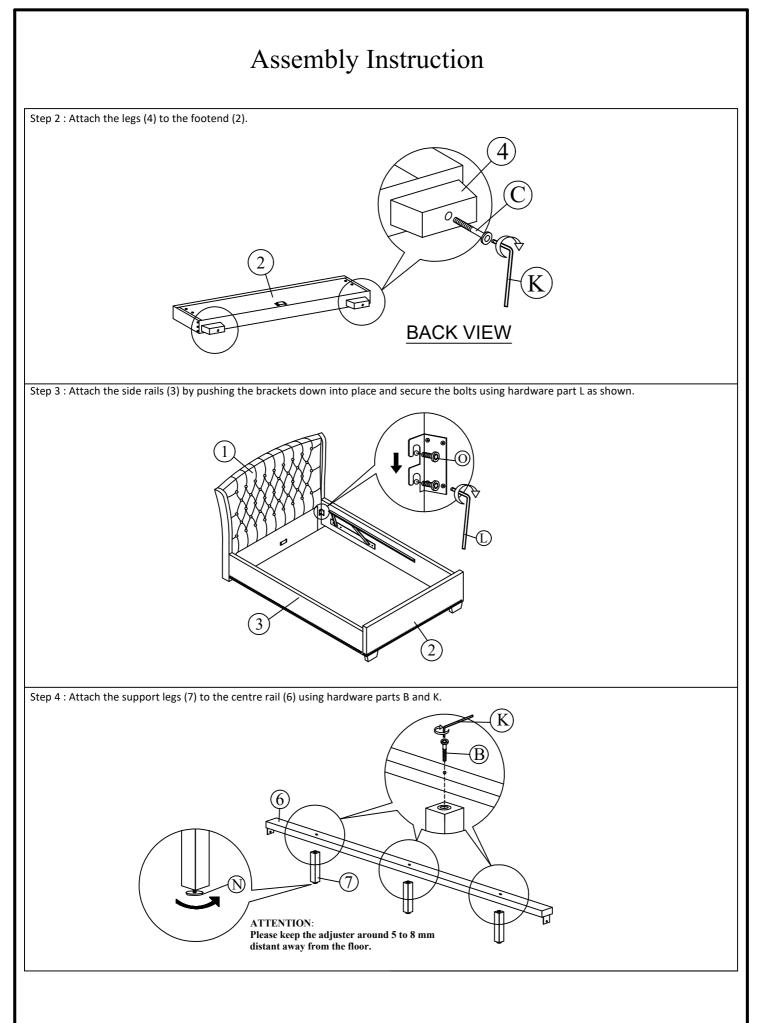

## MODEL : CF 9517 5'

| Parts List |                                 |     |       |                                           |     |
|------------|---------------------------------|-----|-------|-------------------------------------------|-----|
| Parts      | Description                     | Qty | Parts | Description                               | Qty |
| 1          | Headend                         | 1   | 8     | Pump<br>Mounting Bracket                  | 2   |
| 2          | Footend                         | 1   | 9     | Bracket Base                              | 2   |
| 3          | Side Rail                       | 2   | 10    | Gas Spring                                | 2   |
| 4          | Legs<br>Wooden<br>100x45x90(H)  | 2   | 11    | Wooden Frame<br>Bracket                   | 2   |
| 5          | Metal<br>Centre Rail<br>2040mm  | 1   | 12    | Wooden Frame<br>(holes are not the same ) | 1   |
| 6          | Wooden<br>Centre Rail<br>2040mm | 1   | 13    | Wooden Frame<br>(holes are not the same ) | 1   |
| 7          | Support Leg<br>105mm            | 3   | 14    | Bottom<br>Panel                           | 4   |

| Hardware List |                  |    |     |       |                       |            |     |
|---------------|------------------|----|-----|-------|-----------------------|------------|-----|
| Parts         | Description      |    | Qty | Parts | Description           |            | Qty |
| А             | M6 x 30 mm JCBC  |    | 4   | н     | M8 Flat Washer        | $\bigcirc$ | 16  |
| В             | M6 x 40 mm JCBC  | 0) | 11  | I     | M8 Hex Nut            | 0          | 8   |
| С             | M6 x 50 mm JCBC  | 0) | 2   | J     | M4 x 25 mm CSK        | () <u></u> | 24  |
| D             | M8 x 60 mm JCBC  | 0  | 8   | к     | Allen Key M4 x 100 mm |            | 1   |
| E             | M6 Spring Washer | Ø  | 12  | L     | Allen Key M5 x 70 mm  |            | 1   |
| F             | M6 Flat Washer   | 0  | 12  | М     | M8 Spanner            | S          | 1   |
| G             | M8 Spring Washer | Ø  | 16  | N     | Small Adjuster        | £          | 3   |
|               | ·                |    |     | 0     | M8 x 20 mm JCBB       |            | 8   |