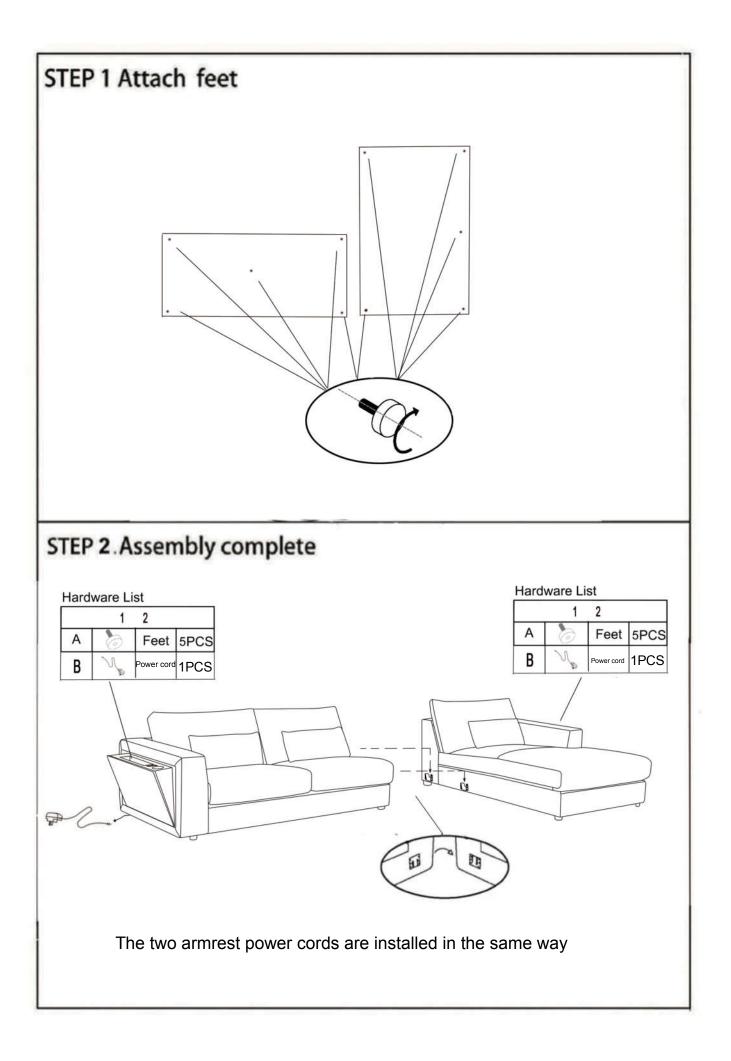

## ASSEMBLY INSTRUCTION ITEM CODE-Downtown(S-7307) Imported by Coral Bay east coast Unit 32/5 Inglewood Place, Norwest New South Wales 2153

Hardware List

| 1 2 |   |            |      |
|-----|---|------------|------|
| А   | 0 | Feet       | 5PCS |
| В   | N | Power cord | 1PCS |

PLEASE NOTE: PIECES REQUIRED FOR ASSEMBLY ARE LOCATED INSIDE THE DUST COVER UNDERNEATH SOFA

BEFORE YOU START ...

- 1. Choose a clean, level, spacious assembly area. Avoid hard surfaces that may damage the product.
- 2. Check and ensure that you have all required contents for complete assembly.
- 3. Always read the assembly instructions carefully before beginning assembly.
- 4.The packging and contents can be a choking hazard, therefore keep out of reach of small children at all the times.