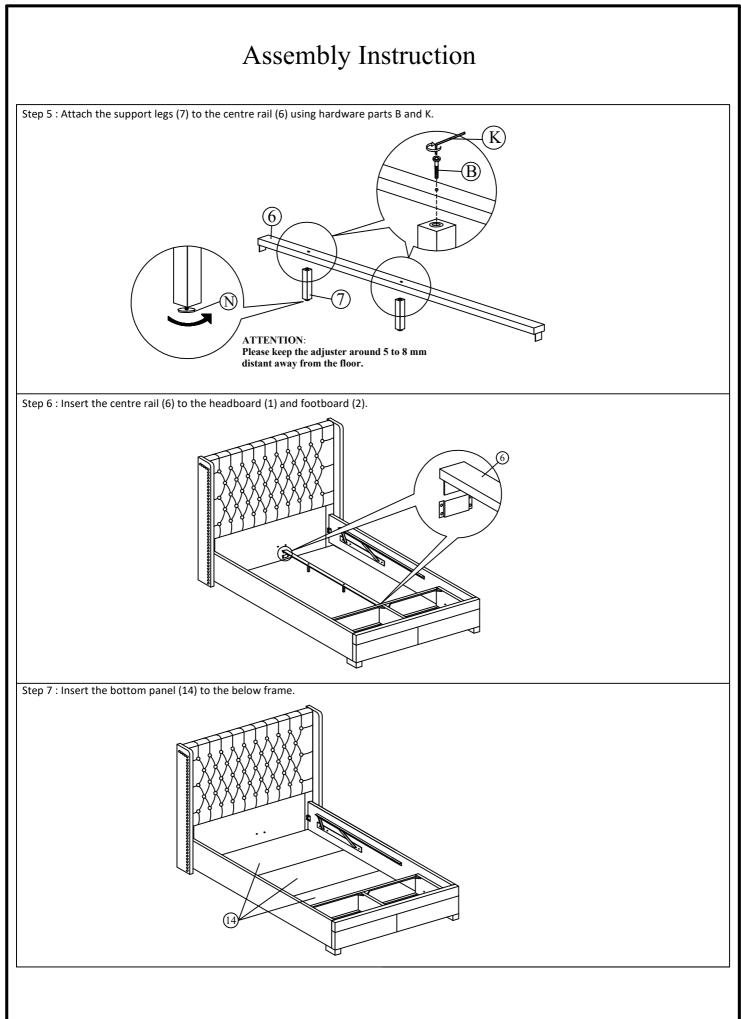

## MODEL : CF 9442-C 5'

| Parts                          | Description                                                                                                                                                                                                                                                                                                                                                                                                                                                                                                                                                                                                                                                                                                                                                                                                                                                                                                                                                                                                                                                                                                                                                                                                                                                                                                                                                                                                                                                                                                                                                                                                                                                                                                                                                                                                                                                                                                                                                                                                                                                                            | Qty                     | Parts                     | Description                                                                                                               | Qty                               |
|--------------------------------|----------------------------------------------------------------------------------------------------------------------------------------------------------------------------------------------------------------------------------------------------------------------------------------------------------------------------------------------------------------------------------------------------------------------------------------------------------------------------------------------------------------------------------------------------------------------------------------------------------------------------------------------------------------------------------------------------------------------------------------------------------------------------------------------------------------------------------------------------------------------------------------------------------------------------------------------------------------------------------------------------------------------------------------------------------------------------------------------------------------------------------------------------------------------------------------------------------------------------------------------------------------------------------------------------------------------------------------------------------------------------------------------------------------------------------------------------------------------------------------------------------------------------------------------------------------------------------------------------------------------------------------------------------------------------------------------------------------------------------------------------------------------------------------------------------------------------------------------------------------------------------------------------------------------------------------------------------------------------------------------------------------------------------------------------------------------------------------|-------------------------|---------------------------|---------------------------------------------------------------------------------------------------------------------------|-----------------------------------|
| 1                              | Headboard                                                                                                                                                                                                                                                                                                                                                                                                                                                                                                                                                                                                                                                                                                                                                                                                                                                                                                                                                                                                                                                                                                                                                                                                                                                                                                                                                                                                                                                                                                                                                                                                                                                                                                                                                                                                                                                                                                                                                                                                                                                                              | 1                       | 9                         | Bracket Base                                                                                                              | 2                                 |
| 2                              | Footboard                                                                                                                                                                                                                                                                                                                                                                                                                                                                                                                                                                                                                                                                                                                                                                                                                                                                                                                                                                                                                                                                                                                                                                                                                                                                                                                                                                                                                                                                                                                                                                                                                                                                                                                                                                                                                                                                                                                                                                                                                                                                              | 1                       | 10                        | Gas Spring                                                                                                                | 2                                 |
| 3                              | Side Rail                                                                                                                                                                                                                                                                                                                                                                                                                                                                                                                                                                                                                                                                                                                                                                                                                                                                                                                                                                                                                                                                                                                                                                                                                                                                                                                                                                                                                                                                                                                                                                                                                                                                                                                                                                                                                                                                                                                                                                                                                                                                              | 2                       | 11                        | Wooden Frame<br>Bracket                                                                                                   | 2                                 |
| 4                              | Side Rail Legs<br>Wooden<br>115 x 70 x 50(H)                                                                                                                                                                                                                                                                                                                                                                                                                                                                                                                                                                                                                                                                                                                                                                                                                                                                                                                                                                                                                                                                                                                                                                                                                                                                                                                                                                                                                                                                                                                                                                                                                                                                                                                                                                                                                                                                                                                                                                                                                                           | 2                       | 12                        | Wooden Frame<br>(holes are not the same )                                                                                 | 1                                 |
| 5                              | Metal<br>Centre Rail<br>2040mm                                                                                                                                                                                                                                                                                                                                                                                                                                                                                                                                                                                                                                                                                                                                                                                                                                                                                                                                                                                                                                                                                                                                                                                                                                                                                                                                                                                                                                                                                                                                                                                                                                                                                                                                                                                                                                                                                                                                                                                                                                                         | 1                       | 13                        | Wooden Frame<br>(holes are not the same )                                                                                 | 1                                 |
| 6                              | Wooden<br>Centre Rail<br>1490mm                                                                                                                                                                                                                                                                                                                                                                                                                                                                                                                                                                                                                                                                                                                                                                                                                                                                                                                                                                                                                                                                                                                                                                                                                                                                                                                                                                                                                                                                                                                                                                                                                                                                                                                                                                                                                                                                                                                                                                                                                                                        | 1                       | 14                        | Bottom<br>Panel                                                                                                           | 3                                 |
| 7                              | Support Leg<br>65mm                                                                                                                                                                                                                                                                                                                                                                                                                                                                                                                                                                                                                                                                                                                                                                                                                                                                                                                                                                                                                                                                                                                                                                                                                                                                                                                                                                                                                                                                                                                                                                                                                                                                                                                                                                                                                                                                                                                                                                                                                                                                    | 2                       | 15                        | Drawer Legs<br>Wooden<br>35 x 45 x 50(H)                                                                                  | 2                                 |
| 8                              | Pump<br>Mounting Bracket                                                                                                                                                                                                                                                                                                                                                                                                                                                                                                                                                                                                                                                                                                                                                                                                                                                                                                                                                                                                                                                                                                                                                                                                                                                                                                                                                                                                                                                                                                                                                                                                                                                                                                                                                                                                                                                                                                                                                                                                                                                               | 2                       | 16                        | Footboard<br>Drawer                                                                                                       | 1                                 |
|                                |                                                                                                                                                                                                                                                                                                                                                                                                                                                                                                                                                                                                                                                                                                                                                                                                                                                                                                                                                                                                                                                                                                                                                                                                                                                                                                                                                                                                                                                                                                                                                                                                                                                                                                                                                                                                                                                                                                                                                                                                                                                                                        |                         | 17                        | 17.1<br>Side Wing                                                                                                         | 2                                 |
|                                |                                                                                                                                                                                                                                                                                                                                                                                                                                                                                                                                                                                                                                                                                                                                                                                                                                                                                                                                                                                                                                                                                                                                                                                                                                                                                                                                                                                                                                                                                                                                                                                                                                                                                                                                                                                                                                                                                                                                                                                                                                                                                        |                         | 17                        | 17.2                                                                                                                      | 2                                 |
| ardware List                   |                                                                                                                                                                                                                                                                                                                                                                                                                                                                                                                                                                                                                                                                                                                                                                                                                                                                                                                                                                                                                                                                                                                                                                                                                                                                                                                                                                                                                                                                                                                                                                                                                                                                                                                                                                                                                                                                                                                                                                                                                                                                                        |                         |                           | - 4                                                                                                                       | Ζ                                 |
| ardware List<br>Parts          | Description                                                                                                                                                                                                                                                                                                                                                                                                                                                                                                                                                                                                                                                                                                                                                                                                                                                                                                                                                                                                                                                                                                                                                                                                                                                                                                                                                                                                                                                                                                                                                                                                                                                                                                                                                                                                                                                                                                                                                                                                                                                                            | Qty                     | Parts                     | - 4                                                                                                                       | Qty                               |
|                                | Description<br>M6 x 30 mm JCBC                                                                                                                                                                                                                                                                                                                                                                                                                                                                                                                                                                                                                                                                                                                                                                                                                                                                                                                                                                                                                                                                                                                                                                                                                                                                                                                                                                                                                                                                                                                                                                                                                                                                                                                                                                                                                                                                                                                                                                                                                                                         | Qty<br>8                |                           | <b>q</b><br>17.2                                                                                                          |                                   |
| Parts                          | · · ·                                                                                                                                                                                                                                                                                                                                                                                                                                                                                                                                                                                                                                                                                                                                                                                                                                                                                                                                                                                                                                                                                                                                                                                                                                                                                                                                                                                                                                                                                                                                                                                                                                                                                                                                                                                                                                                                                                                                                                                                                                                                                  |                         | Parts                     | Description                                                                                                               | Qty                               |
| Parts<br>A                     | M6 x 30 mm JCBC                                                                                                                                                                                                                                                                                                                                                                                                                                                                                                                                                                                                                                                                                                                                                                                                                                                                                                                                                                                                                                                                                                                                                                                                                                                                                                                                                                                                                                                                                                                                                                                                                                                                                                                                                                                                                                                                                                                                                                                                                                                                        | 8                       | Parts                     | Description<br>M8 Hex Nut                                                                                                 | Qty<br>8                          |
| Parts<br>A<br>B                | M6 x 30 mm JCBC                                                                                                                                                                                                                                                                                                                                                                                                                                                                                                                                                                                                                                                                                                                                                                                                                                                                                                                                                                                                                                                                                                                                                                                                                                                                                                                                                                                                                                                                                                                                                                                                                                                                                                                                                                                                                                                                                                                                                                                                                                                                        | 8                       | Parts<br>I<br>J           | M8 Hex Nut                                                                                                                | Qty<br>8<br>8                     |
| Parts<br>A<br>B<br>C           | M6 x 30 mm JCBC       Image: Control of the second se | 8<br>16<br>6            | Parts<br>I<br>J<br>K      | Description       M8 Hex Nut       M4 x 25 mm CSK       Allen Key M4 x 100 mm                                             | Qty<br>8<br>8<br>1                |
| Parts<br>A<br>B<br>C<br>D      | M6 x 30 mm JCBC       ()         M6 x 40 mm JCBC       ()         M6 x 50 mm JCBC       ()         M8 x 60 mm JCBC       ()                                                                                                                                                                                                                                                                                                                                                                                                                                                                                                                                                                                                                                                                                                                                                                                                                                                                                                                                                                                                                                                                                                                                                                                                                                                                                                                                                                                                                                                                                                                                                                                                                                                                                                                                                                                                                                                                                                                                                            | 8<br>16<br>6<br>8       | Parts<br>I<br>J<br>K<br>L | Description       M8 Hex Nut       M4 x 25 mm CSK       Allen Key M4 x 100 mm       Allen Key M5 x 70 mm                  | Qty<br>8<br>8<br>1<br>1           |
| Parts<br>A<br>B<br>C<br>D<br>E | M6 x 30 mm JCBC       ()                                                                                                                                                                                                                                                                                                                                                                                                                                                                                                                                                                                                                                                                                                                                                                                                                                                                                                                                                                                                                                                                                                                                                                                                                                                                                                                                                                                                                                                                                                                                                                                                                                                                                                                                                                                                                                                                                                                                                                                                                                                               | 8<br>16<br>6<br>8<br>16 | Parts I J K L M           | Description       M8 Hex Nut       M4 x 25 mm CSK       Allen Key M4 x 100 mm       Allen Key M5 x 70 mm       M8 Spanner | Qty<br>8<br>8<br>1<br>1<br>1<br>1 |