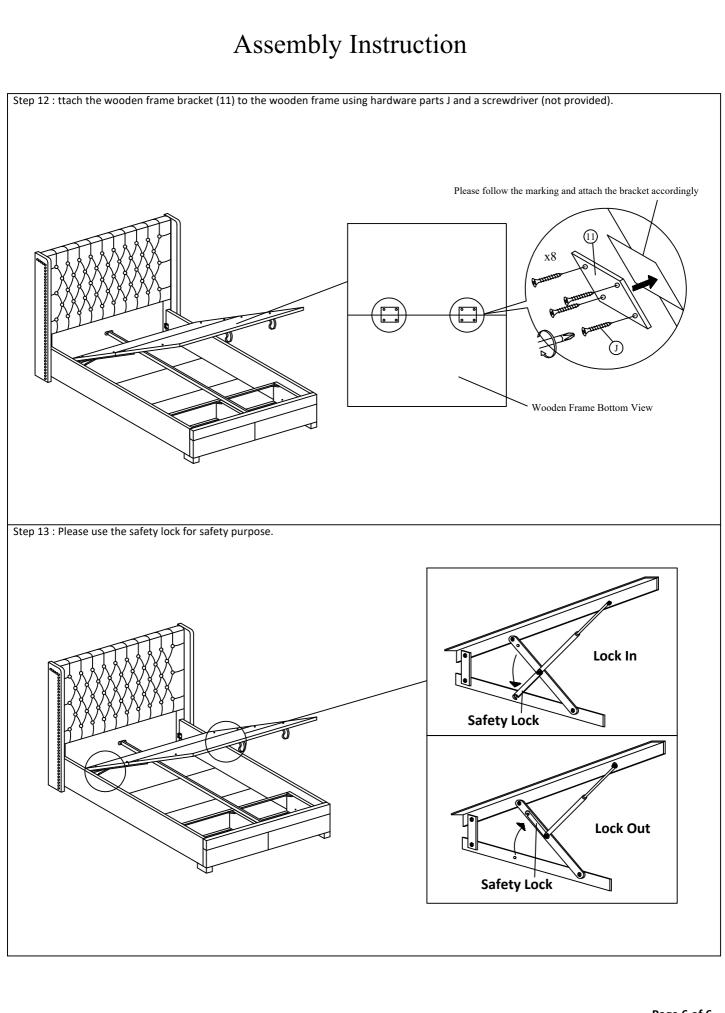

## MODEL : CF 9442-C 5'

| Parts                          | Description                                                                                                                                                                                                                                                                                                                                                                                                                                                                                                                                                                                                                                                                                                                                                                                                                                                                                                                                                                                                                                                                                                                                                                                                                                                                                                                                                                                                                                                                                                                                                                                                                                                                                                                                                                                                                                                                                                                                                                                                                                                                            | Qty                     | Parts                     | Description                                                                                                               | Qty                               |
|--------------------------------|----------------------------------------------------------------------------------------------------------------------------------------------------------------------------------------------------------------------------------------------------------------------------------------------------------------------------------------------------------------------------------------------------------------------------------------------------------------------------------------------------------------------------------------------------------------------------------------------------------------------------------------------------------------------------------------------------------------------------------------------------------------------------------------------------------------------------------------------------------------------------------------------------------------------------------------------------------------------------------------------------------------------------------------------------------------------------------------------------------------------------------------------------------------------------------------------------------------------------------------------------------------------------------------------------------------------------------------------------------------------------------------------------------------------------------------------------------------------------------------------------------------------------------------------------------------------------------------------------------------------------------------------------------------------------------------------------------------------------------------------------------------------------------------------------------------------------------------------------------------------------------------------------------------------------------------------------------------------------------------------------------------------------------------------------------------------------------------|-------------------------|---------------------------|---------------------------------------------------------------------------------------------------------------------------|-----------------------------------|
| 1                              | Headboard                                                                                                                                                                                                                                                                                                                                                                                                                                                                                                                                                                                                                                                                                                                                                                                                                                                                                                                                                                                                                                                                                                                                                                                                                                                                                                                                                                                                                                                                                                                                                                                                                                                                                                                                                                                                                                                                                                                                                                                                                                                                              | 1                       | 9                         | Bracket Base                                                                                                              | 2                                 |
| 2                              | Footboard                                                                                                                                                                                                                                                                                                                                                                                                                                                                                                                                                                                                                                                                                                                                                                                                                                                                                                                                                                                                                                                                                                                                                                                                                                                                                                                                                                                                                                                                                                                                                                                                                                                                                                                                                                                                                                                                                                                                                                                                                                                                              | 1                       | 10                        | Gas Spring                                                                                                                | 2                                 |
| 3                              | Side Rail                                                                                                                                                                                                                                                                                                                                                                                                                                                                                                                                                                                                                                                                                                                                                                                                                                                                                                                                                                                                                                                                                                                                                                                                                                                                                                                                                                                                                                                                                                                                                                                                                                                                                                                                                                                                                                                                                                                                                                                                                                                                              | 2                       | 11                        | Wooden Frame<br>Bracket                                                                                                   | 2                                 |
| 4                              | Side Rail Legs<br>Wooden<br>115 x 70 x 50(H)                                                                                                                                                                                                                                                                                                                                                                                                                                                                                                                                                                                                                                                                                                                                                                                                                                                                                                                                                                                                                                                                                                                                                                                                                                                                                                                                                                                                                                                                                                                                                                                                                                                                                                                                                                                                                                                                                                                                                                                                                                           | 2                       | 12                        | Wooden Frame<br>(holes are not the same )                                                                                 | 1                                 |
| 5                              | Metal<br>Centre Rail<br>2040mm                                                                                                                                                                                                                                                                                                                                                                                                                                                                                                                                                                                                                                                                                                                                                                                                                                                                                                                                                                                                                                                                                                                                                                                                                                                                                                                                                                                                                                                                                                                                                                                                                                                                                                                                                                                                                                                                                                                                                                                                                                                         | 1                       | 13                        | Wooden Frame<br>(holes are not the same )                                                                                 | 1                                 |
| 6                              | Wooden<br>Centre Rail<br>1490mm                                                                                                                                                                                                                                                                                                                                                                                                                                                                                                                                                                                                                                                                                                                                                                                                                                                                                                                                                                                                                                                                                                                                                                                                                                                                                                                                                                                                                                                                                                                                                                                                                                                                                                                                                                                                                                                                                                                                                                                                                                                        | 1                       | 14                        | Bottom<br>Panel                                                                                                           | 3                                 |
| 7                              | Support Leg<br>65mm                                                                                                                                                                                                                                                                                                                                                                                                                                                                                                                                                                                                                                                                                                                                                                                                                                                                                                                                                                                                                                                                                                                                                                                                                                                                                                                                                                                                                                                                                                                                                                                                                                                                                                                                                                                                                                                                                                                                                                                                                                                                    | 2                       | 15                        | Drawer Legs<br>Wooden<br>35 x 45 x 50(H)                                                                                  | 2                                 |
| 8                              | Pump<br>Mounting Bracket                                                                                                                                                                                                                                                                                                                                                                                                                                                                                                                                                                                                                                                                                                                                                                                                                                                                                                                                                                                                                                                                                                                                                                                                                                                                                                                                                                                                                                                                                                                                                                                                                                                                                                                                                                                                                                                                                                                                                                                                                                                               | 2                       | 16                        | Footboard<br>Drawer                                                                                                       | 1                                 |
|                                |                                                                                                                                                                                                                                                                                                                                                                                                                                                                                                                                                                                                                                                                                                                                                                                                                                                                                                                                                                                                                                                                                                                                                                                                                                                                                                                                                                                                                                                                                                                                                                                                                                                                                                                                                                                                                                                                                                                                                                                                                                                                                        |                         | 17                        | 17.1<br>Side Wing                                                                                                         | 2                                 |
|                                |                                                                                                                                                                                                                                                                                                                                                                                                                                                                                                                                                                                                                                                                                                                                                                                                                                                                                                                                                                                                                                                                                                                                                                                                                                                                                                                                                                                                                                                                                                                                                                                                                                                                                                                                                                                                                                                                                                                                                                                                                                                                                        |                         | 17                        | 17.2                                                                                                                      | 2                                 |
| ardware List                   |                                                                                                                                                                                                                                                                                                                                                                                                                                                                                                                                                                                                                                                                                                                                                                                                                                                                                                                                                                                                                                                                                                                                                                                                                                                                                                                                                                                                                                                                                                                                                                                                                                                                                                                                                                                                                                                                                                                                                                                                                                                                                        |                         |                           | - 4                                                                                                                       | Ζ                                 |
| ardware List<br>Parts          | Description                                                                                                                                                                                                                                                                                                                                                                                                                                                                                                                                                                                                                                                                                                                                                                                                                                                                                                                                                                                                                                                                                                                                                                                                                                                                                                                                                                                                                                                                                                                                                                                                                                                                                                                                                                                                                                                                                                                                                                                                                                                                            | Qty                     | Parts                     | - 4                                                                                                                       | Qty                               |
|                                | Description<br>M6 x 30 mm JCBC                                                                                                                                                                                                                                                                                                                                                                                                                                                                                                                                                                                                                                                                                                                                                                                                                                                                                                                                                                                                                                                                                                                                                                                                                                                                                                                                                                                                                                                                                                                                                                                                                                                                                                                                                                                                                                                                                                                                                                                                                                                         | Qty<br>8                |                           | <b>q</b><br>17.2                                                                                                          |                                   |
| Parts                          | · · ·                                                                                                                                                                                                                                                                                                                                                                                                                                                                                                                                                                                                                                                                                                                                                                                                                                                                                                                                                                                                                                                                                                                                                                                                                                                                                                                                                                                                                                                                                                                                                                                                                                                                                                                                                                                                                                                                                                                                                                                                                                                                                  |                         | Parts                     | Description                                                                                                               | Qty                               |
| Parts<br>A                     | M6 x 30 mm JCBC                                                                                                                                                                                                                                                                                                                                                                                                                                                                                                                                                                                                                                                                                                                                                                                                                                                                                                                                                                                                                                                                                                                                                                                                                                                                                                                                                                                                                                                                                                                                                                                                                                                                                                                                                                                                                                                                                                                                                                                                                                                                        | 8                       | Parts                     | Description<br>M8 Hex Nut                                                                                                 | Qty<br>8                          |
| Parts<br>A<br>B                | M6 x 30 mm JCBC                                                                                                                                                                                                                                                                                                                                                                                                                                                                                                                                                                                                                                                                                                                                                                                                                                                                                                                                                                                                                                                                                                                                                                                                                                                                                                                                                                                                                                                                                                                                                                                                                                                                                                                                                                                                                                                                                                                                                                                                                                                                        | 8                       | Parts<br>I<br>J           | M8 Hex Nut                                                                                                                | Qty<br>8<br>8                     |
| Parts<br>A<br>B<br>C           | M6 x 30 mm JCBC       Image: Control of the second se | 8<br>16<br>6            | Parts<br>I<br>J<br>K      | Description       M8 Hex Nut       M4 x 25 mm CSK       Allen Key M4 x 100 mm                                             | Qty<br>8<br>8<br>1                |
| Parts<br>A<br>B<br>C<br>D      | M6 x 30 mm JCBC       ()         M6 x 40 mm JCBC       ()         M6 x 50 mm JCBC       ()         M8 x 60 mm JCBC       ()                                                                                                                                                                                                                                                                                                                                                                                                                                                                                                                                                                                                                                                                                                                                                                                                                                                                                                                                                                                                                                                                                                                                                                                                                                                                                                                                                                                                                                                                                                                                                                                                                                                                                                                                                                                                                                                                                                                                                            | 8<br>16<br>6<br>8       | Parts<br>I<br>J<br>K<br>L | Description       M8 Hex Nut       M4 x 25 mm CSK       Allen Key M4 x 100 mm       Allen Key M5 x 70 mm                  | Qty<br>8<br>8<br>1<br>1           |
| Parts<br>A<br>B<br>C<br>D<br>E | M6 x 30 mm JCBC       ()                                                                                                                                                                                                                                                                                                                                                                                                                                                                                                                                                                                                                                                                                                                                                                                                                                                                                                                                                                                                                                                                                                                                                                                                                                                                                                                                                                                                                                                                                                                                                                                                                                                                                                                                                                                                                                                                                                                                                                                                                                                               | 8<br>16<br>6<br>8<br>16 | Parts I J K L M           | Description       M8 Hex Nut       M4 x 25 mm CSK       Allen Key M4 x 100 mm       Allen Key M5 x 70 mm       M8 Spanner | Qty<br>8<br>8<br>1<br>1<br>1<br>1 |