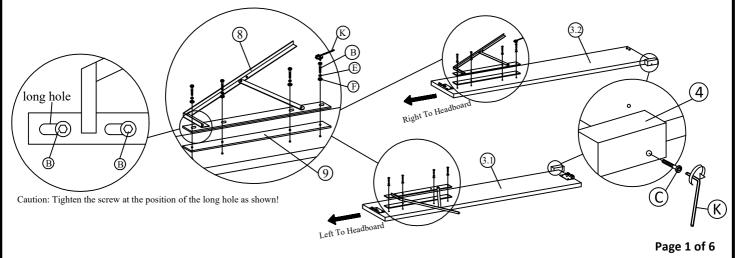

## MODEL : CF 9442-C 5'

| Parts                          | Description                                                                                                                                                                                                                                                                                                                                                                                                                                                                                                                                                                                                                                                                                                                                                                                                                                                                                                                                                                                                                                                                                                                                                                                                                                                                                                                                                                                                                                                                                                                                                                                                                                                                                                                                                                                                                                                                                                                                                                                                                                                                            | Qty                     | Parts                     | Description                                                                                                               | Qty                               |
|--------------------------------|----------------------------------------------------------------------------------------------------------------------------------------------------------------------------------------------------------------------------------------------------------------------------------------------------------------------------------------------------------------------------------------------------------------------------------------------------------------------------------------------------------------------------------------------------------------------------------------------------------------------------------------------------------------------------------------------------------------------------------------------------------------------------------------------------------------------------------------------------------------------------------------------------------------------------------------------------------------------------------------------------------------------------------------------------------------------------------------------------------------------------------------------------------------------------------------------------------------------------------------------------------------------------------------------------------------------------------------------------------------------------------------------------------------------------------------------------------------------------------------------------------------------------------------------------------------------------------------------------------------------------------------------------------------------------------------------------------------------------------------------------------------------------------------------------------------------------------------------------------------------------------------------------------------------------------------------------------------------------------------------------------------------------------------------------------------------------------------|-------------------------|---------------------------|---------------------------------------------------------------------------------------------------------------------------|-----------------------------------|
| 1                              | Headboard                                                                                                                                                                                                                                                                                                                                                                                                                                                                                                                                                                                                                                                                                                                                                                                                                                                                                                                                                                                                                                                                                                                                                                                                                                                                                                                                                                                                                                                                                                                                                                                                                                                                                                                                                                                                                                                                                                                                                                                                                                                                              | 1                       | 9                         | Bracket Base                                                                                                              | 2                                 |
| 2                              | Footboard                                                                                                                                                                                                                                                                                                                                                                                                                                                                                                                                                                                                                                                                                                                                                                                                                                                                                                                                                                                                                                                                                                                                                                                                                                                                                                                                                                                                                                                                                                                                                                                                                                                                                                                                                                                                                                                                                                                                                                                                                                                                              | 1                       | 10                        | Gas Spring                                                                                                                | 2                                 |
| 3                              | Side Rail                                                                                                                                                                                                                                                                                                                                                                                                                                                                                                                                                                                                                                                                                                                                                                                                                                                                                                                                                                                                                                                                                                                                                                                                                                                                                                                                                                                                                                                                                                                                                                                                                                                                                                                                                                                                                                                                                                                                                                                                                                                                              | 2                       | 11                        | Wooden Frame<br>Bracket                                                                                                   | 2                                 |
| 4                              | Side Rail Legs<br>Wooden<br>115 x 70 x 50(H)                                                                                                                                                                                                                                                                                                                                                                                                                                                                                                                                                                                                                                                                                                                                                                                                                                                                                                                                                                                                                                                                                                                                                                                                                                                                                                                                                                                                                                                                                                                                                                                                                                                                                                                                                                                                                                                                                                                                                                                                                                           | 2                       | 12                        | Wooden Frame<br>(holes are not the same )                                                                                 | 1                                 |
| 5                              | Metal<br>Centre Rail<br>2040mm                                                                                                                                                                                                                                                                                                                                                                                                                                                                                                                                                                                                                                                                                                                                                                                                                                                                                                                                                                                                                                                                                                                                                                                                                                                                                                                                                                                                                                                                                                                                                                                                                                                                                                                                                                                                                                                                                                                                                                                                                                                         | 1                       | 13                        | Wooden Frame<br>(holes are not the same )                                                                                 | 1                                 |
| 6                              | Wooden<br>Centre Rail<br>1490mm                                                                                                                                                                                                                                                                                                                                                                                                                                                                                                                                                                                                                                                                                                                                                                                                                                                                                                                                                                                                                                                                                                                                                                                                                                                                                                                                                                                                                                                                                                                                                                                                                                                                                                                                                                                                                                                                                                                                                                                                                                                        | 1                       | 14                        | Bottom<br>Panel                                                                                                           | 3                                 |
| 7                              | Support Leg<br>65mm                                                                                                                                                                                                                                                                                                                                                                                                                                                                                                                                                                                                                                                                                                                                                                                                                                                                                                                                                                                                                                                                                                                                                                                                                                                                                                                                                                                                                                                                                                                                                                                                                                                                                                                                                                                                                                                                                                                                                                                                                                                                    | 2                       | 15                        | Drawer Legs<br>Wooden<br>35 x 45 x 50(H)                                                                                  | 2                                 |
| 8                              | Pump<br>Mounting Bracket                                                                                                                                                                                                                                                                                                                                                                                                                                                                                                                                                                                                                                                                                                                                                                                                                                                                                                                                                                                                                                                                                                                                                                                                                                                                                                                                                                                                                                                                                                                                                                                                                                                                                                                                                                                                                                                                                                                                                                                                                                                               | 2                       | 16                        | Footboard<br>Drawer                                                                                                       | 1                                 |
|                                |                                                                                                                                                                                                                                                                                                                                                                                                                                                                                                                                                                                                                                                                                                                                                                                                                                                                                                                                                                                                                                                                                                                                                                                                                                                                                                                                                                                                                                                                                                                                                                                                                                                                                                                                                                                                                                                                                                                                                                                                                                                                                        |                         | 17                        | 17.1<br>Side Wing                                                                                                         | 2                                 |
|                                |                                                                                                                                                                                                                                                                                                                                                                                                                                                                                                                                                                                                                                                                                                                                                                                                                                                                                                                                                                                                                                                                                                                                                                                                                                                                                                                                                                                                                                                                                                                                                                                                                                                                                                                                                                                                                                                                                                                                                                                                                                                                                        |                         | 17                        | 17.2                                                                                                                      | 2                                 |
| ardware List                   |                                                                                                                                                                                                                                                                                                                                                                                                                                                                                                                                                                                                                                                                                                                                                                                                                                                                                                                                                                                                                                                                                                                                                                                                                                                                                                                                                                                                                                                                                                                                                                                                                                                                                                                                                                                                                                                                                                                                                                                                                                                                                        |                         |                           | - 4                                                                                                                       | Ζ                                 |
| ardware List<br>Parts          | Description                                                                                                                                                                                                                                                                                                                                                                                                                                                                                                                                                                                                                                                                                                                                                                                                                                                                                                                                                                                                                                                                                                                                                                                                                                                                                                                                                                                                                                                                                                                                                                                                                                                                                                                                                                                                                                                                                                                                                                                                                                                                            | Qty                     | Parts                     | - 4                                                                                                                       | Qty                               |
|                                | Description<br>M6 x 30 mm JCBC                                                                                                                                                                                                                                                                                                                                                                                                                                                                                                                                                                                                                                                                                                                                                                                                                                                                                                                                                                                                                                                                                                                                                                                                                                                                                                                                                                                                                                                                                                                                                                                                                                                                                                                                                                                                                                                                                                                                                                                                                                                         | Qty<br>8                |                           | <b>q</b><br>17.2                                                                                                          |                                   |
| Parts                          | · · ·                                                                                                                                                                                                                                                                                                                                                                                                                                                                                                                                                                                                                                                                                                                                                                                                                                                                                                                                                                                                                                                                                                                                                                                                                                                                                                                                                                                                                                                                                                                                                                                                                                                                                                                                                                                                                                                                                                                                                                                                                                                                                  |                         | Parts                     | Description                                                                                                               | Qty                               |
| Parts<br>A                     | M6 x 30 mm JCBC                                                                                                                                                                                                                                                                                                                                                                                                                                                                                                                                                                                                                                                                                                                                                                                                                                                                                                                                                                                                                                                                                                                                                                                                                                                                                                                                                                                                                                                                                                                                                                                                                                                                                                                                                                                                                                                                                                                                                                                                                                                                        | 8                       | Parts                     | Description<br>M8 Hex Nut                                                                                                 | Qty<br>8                          |
| Parts<br>A<br>B                | M6 x 30 mm JCBC                                                                                                                                                                                                                                                                                                                                                                                                                                                                                                                                                                                                                                                                                                                                                                                                                                                                                                                                                                                                                                                                                                                                                                                                                                                                                                                                                                                                                                                                                                                                                                                                                                                                                                                                                                                                                                                                                                                                                                                                                                                                        | 8                       | Parts<br>I<br>J           | M8 Hex Nut                                                                                                                | Qty<br>8<br>8                     |
| Parts<br>A<br>B<br>C           | M6 x 30 mm JCBC       Image: Control of the second se | 8<br>16<br>6            | Parts<br>I<br>J<br>K      | Description       M8 Hex Nut       M4 x 25 mm CSK       Allen Key M4 x 100 mm                                             | Qty<br>8<br>8<br>1                |
| Parts<br>A<br>B<br>C<br>D      | M6 x 30 mm JCBC       ()         M6 x 40 mm JCBC       ()         M6 x 50 mm JCBC       ()         M8 x 60 mm JCBC       ()                                                                                                                                                                                                                                                                                                                                                                                                                                                                                                                                                                                                                                                                                                                                                                                                                                                                                                                                                                                                                                                                                                                                                                                                                                                                                                                                                                                                                                                                                                                                                                                                                                                                                                                                                                                                                                                                                                                                                            | 8<br>16<br>6<br>8       | Parts<br>I<br>J<br>K<br>L | Description       M8 Hex Nut       M4 x 25 mm CSK       Allen Key M4 x 100 mm       Allen Key M5 x 70 mm                  | Qty<br>8<br>8<br>1<br>1           |
| Parts<br>A<br>B<br>C<br>D<br>E | M6 x 30 mm JCBC       ()                                                                                                                                                                                                                                                                                                                                                                                                                                                                                                                                                                                                                                                                                                                                                                                                                                                                                                                                                                                                                                                                                                                                                                                                                                                                                                                                                                                                                                                                                                                                                                                                                                                                                                                                                                                                                                                                                                                                                                                                                                                               | 8<br>16<br>6<br>8<br>16 | Parts I J K L M           | Description       M8 Hex Nut       M4 x 25 mm CSK       Allen Key M4 x 100 mm       Allen Key M5 x 70 mm       M8 Spanner | Qty<br>8<br>8<br>1<br>1<br>1<br>1 |