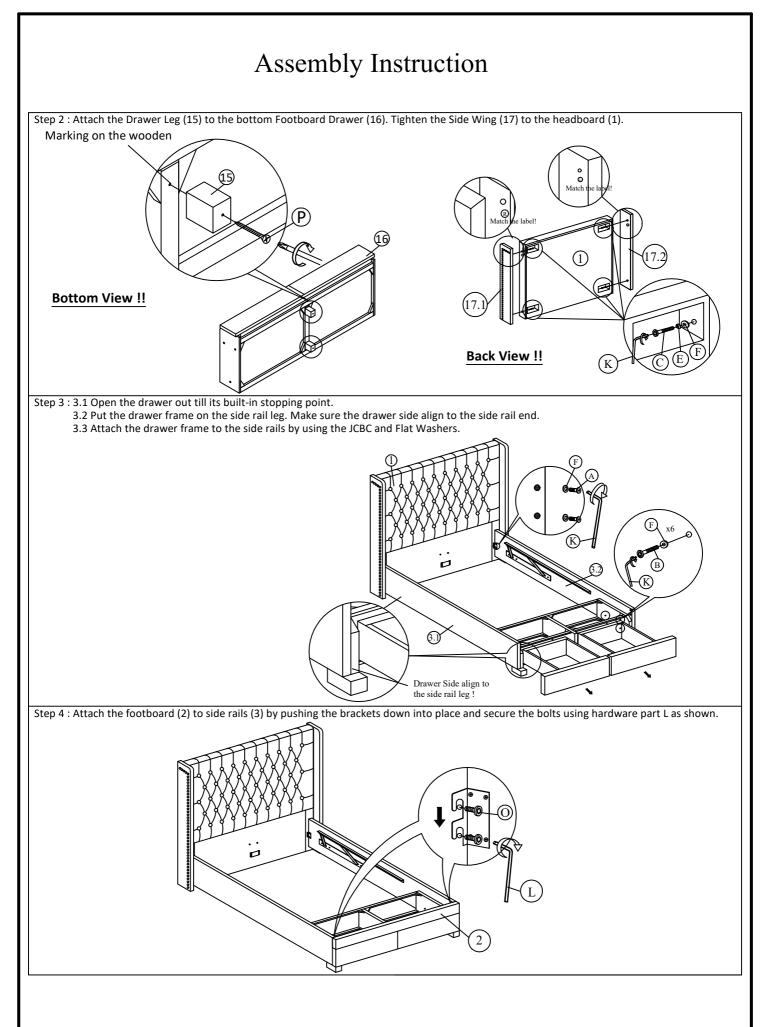

## MODEL : CF 9442-C 5'

| Parts                          | Description                                                                                                                                                                                                                                                                                                                                                                                                                                                                                                                                                                                                                                                                                                                                                                                                                                                                                                                                                                                                                                                                                                                                                                                                                                                                                                                                                                                                                                                                                                                                                                                                                                                                                                                                                                                                                                                                                                                                                                                                                                                                            | Qty                     | Parts                     | Description                                                                                                               | Qty                               |
|--------------------------------|----------------------------------------------------------------------------------------------------------------------------------------------------------------------------------------------------------------------------------------------------------------------------------------------------------------------------------------------------------------------------------------------------------------------------------------------------------------------------------------------------------------------------------------------------------------------------------------------------------------------------------------------------------------------------------------------------------------------------------------------------------------------------------------------------------------------------------------------------------------------------------------------------------------------------------------------------------------------------------------------------------------------------------------------------------------------------------------------------------------------------------------------------------------------------------------------------------------------------------------------------------------------------------------------------------------------------------------------------------------------------------------------------------------------------------------------------------------------------------------------------------------------------------------------------------------------------------------------------------------------------------------------------------------------------------------------------------------------------------------------------------------------------------------------------------------------------------------------------------------------------------------------------------------------------------------------------------------------------------------------------------------------------------------------------------------------------------------|-------------------------|---------------------------|---------------------------------------------------------------------------------------------------------------------------|-----------------------------------|
| 1                              | Headboard                                                                                                                                                                                                                                                                                                                                                                                                                                                                                                                                                                                                                                                                                                                                                                                                                                                                                                                                                                                                                                                                                                                                                                                                                                                                                                                                                                                                                                                                                                                                                                                                                                                                                                                                                                                                                                                                                                                                                                                                                                                                              | 1                       | 9                         | Bracket Base                                                                                                              | 2                                 |
| 2                              | Footboard                                                                                                                                                                                                                                                                                                                                                                                                                                                                                                                                                                                                                                                                                                                                                                                                                                                                                                                                                                                                                                                                                                                                                                                                                                                                                                                                                                                                                                                                                                                                                                                                                                                                                                                                                                                                                                                                                                                                                                                                                                                                              | 1                       | 10                        | Gas Spring                                                                                                                | 2                                 |
| 3                              | Side Rail                                                                                                                                                                                                                                                                                                                                                                                                                                                                                                                                                                                                                                                                                                                                                                                                                                                                                                                                                                                                                                                                                                                                                                                                                                                                                                                                                                                                                                                                                                                                                                                                                                                                                                                                                                                                                                                                                                                                                                                                                                                                              | 2                       | 11                        | Wooden Frame<br>Bracket                                                                                                   | 2                                 |
| 4                              | Side Rail Legs<br>Wooden<br>115 x 70 x 50(H)                                                                                                                                                                                                                                                                                                                                                                                                                                                                                                                                                                                                                                                                                                                                                                                                                                                                                                                                                                                                                                                                                                                                                                                                                                                                                                                                                                                                                                                                                                                                                                                                                                                                                                                                                                                                                                                                                                                                                                                                                                           | 2                       | 12                        | Wooden Frame<br>(holes are not the same )                                                                                 | 1                                 |
| 5                              | Metal<br>Centre Rail<br>2040mm                                                                                                                                                                                                                                                                                                                                                                                                                                                                                                                                                                                                                                                                                                                                                                                                                                                                                                                                                                                                                                                                                                                                                                                                                                                                                                                                                                                                                                                                                                                                                                                                                                                                                                                                                                                                                                                                                                                                                                                                                                                         | 1                       | 13                        | Wooden Frame<br>(holes are not the same )                                                                                 | 1                                 |
| 6                              | Wooden<br>Centre Rail<br>1490mm                                                                                                                                                                                                                                                                                                                                                                                                                                                                                                                                                                                                                                                                                                                                                                                                                                                                                                                                                                                                                                                                                                                                                                                                                                                                                                                                                                                                                                                                                                                                                                                                                                                                                                                                                                                                                                                                                                                                                                                                                                                        | 1                       | 14                        | Bottom<br>Panel                                                                                                           | 3                                 |
| 7                              | Support Leg<br>65mm                                                                                                                                                                                                                                                                                                                                                                                                                                                                                                                                                                                                                                                                                                                                                                                                                                                                                                                                                                                                                                                                                                                                                                                                                                                                                                                                                                                                                                                                                                                                                                                                                                                                                                                                                                                                                                                                                                                                                                                                                                                                    | 2                       | 15                        | Drawer Legs<br>Wooden<br>35 x 45 x 50(H)                                                                                  | 2                                 |
| 8                              | Pump<br>Mounting Bracket                                                                                                                                                                                                                                                                                                                                                                                                                                                                                                                                                                                                                                                                                                                                                                                                                                                                                                                                                                                                                                                                                                                                                                                                                                                                                                                                                                                                                                                                                                                                                                                                                                                                                                                                                                                                                                                                                                                                                                                                                                                               | 2                       | 16                        | Footboard<br>Drawer                                                                                                       | 1                                 |
|                                |                                                                                                                                                                                                                                                                                                                                                                                                                                                                                                                                                                                                                                                                                                                                                                                                                                                                                                                                                                                                                                                                                                                                                                                                                                                                                                                                                                                                                                                                                                                                                                                                                                                                                                                                                                                                                                                                                                                                                                                                                                                                                        |                         | 17                        | 17.1<br>Side Wing                                                                                                         | 2                                 |
|                                |                                                                                                                                                                                                                                                                                                                                                                                                                                                                                                                                                                                                                                                                                                                                                                                                                                                                                                                                                                                                                                                                                                                                                                                                                                                                                                                                                                                                                                                                                                                                                                                                                                                                                                                                                                                                                                                                                                                                                                                                                                                                                        |                         | 17                        | 17.2                                                                                                                      | 2                                 |
| ardware List                   |                                                                                                                                                                                                                                                                                                                                                                                                                                                                                                                                                                                                                                                                                                                                                                                                                                                                                                                                                                                                                                                                                                                                                                                                                                                                                                                                                                                                                                                                                                                                                                                                                                                                                                                                                                                                                                                                                                                                                                                                                                                                                        |                         |                           | - 4                                                                                                                       | Ζ                                 |
| ardware List<br>Parts          | Description                                                                                                                                                                                                                                                                                                                                                                                                                                                                                                                                                                                                                                                                                                                                                                                                                                                                                                                                                                                                                                                                                                                                                                                                                                                                                                                                                                                                                                                                                                                                                                                                                                                                                                                                                                                                                                                                                                                                                                                                                                                                            | Qty                     | Parts                     | - 4                                                                                                                       | Qty                               |
|                                | Description<br>M6 x 30 mm JCBC                                                                                                                                                                                                                                                                                                                                                                                                                                                                                                                                                                                                                                                                                                                                                                                                                                                                                                                                                                                                                                                                                                                                                                                                                                                                                                                                                                                                                                                                                                                                                                                                                                                                                                                                                                                                                                                                                                                                                                                                                                                         | Qty<br>8                |                           | <b>q</b><br>17.2                                                                                                          |                                   |
| Parts                          | · · ·                                                                                                                                                                                                                                                                                                                                                                                                                                                                                                                                                                                                                                                                                                                                                                                                                                                                                                                                                                                                                                                                                                                                                                                                                                                                                                                                                                                                                                                                                                                                                                                                                                                                                                                                                                                                                                                                                                                                                                                                                                                                                  |                         | Parts                     | Description                                                                                                               | Qty                               |
| Parts<br>A                     | M6 x 30 mm JCBC                                                                                                                                                                                                                                                                                                                                                                                                                                                                                                                                                                                                                                                                                                                                                                                                                                                                                                                                                                                                                                                                                                                                                                                                                                                                                                                                                                                                                                                                                                                                                                                                                                                                                                                                                                                                                                                                                                                                                                                                                                                                        | 8                       | Parts                     | Description<br>M8 Hex Nut                                                                                                 | Qty<br>8                          |
| Parts<br>A<br>B                | M6 x 30 mm JCBC                                                                                                                                                                                                                                                                                                                                                                                                                                                                                                                                                                                                                                                                                                                                                                                                                                                                                                                                                                                                                                                                                                                                                                                                                                                                                                                                                                                                                                                                                                                                                                                                                                                                                                                                                                                                                                                                                                                                                                                                                                                                        | 8                       | Parts<br>I<br>J           | M8 Hex Nut                                                                                                                | Qty<br>8<br>8                     |
| Parts<br>A<br>B<br>C           | M6 x 30 mm JCBC       Image: Control of the second se | 8<br>16<br>6            | Parts<br>I<br>J<br>K      | Description       M8 Hex Nut       M4 x 25 mm CSK       Allen Key M4 x 100 mm                                             | Qty<br>8<br>8<br>1                |
| Parts<br>A<br>B<br>C<br>D      | M6 x 30 mm JCBC       ()         M6 x 40 mm JCBC       ()         M6 x 50 mm JCBC       ()         M8 x 60 mm JCBC       ()                                                                                                                                                                                                                                                                                                                                                                                                                                                                                                                                                                                                                                                                                                                                                                                                                                                                                                                                                                                                                                                                                                                                                                                                                                                                                                                                                                                                                                                                                                                                                                                                                                                                                                                                                                                                                                                                                                                                                            | 8<br>16<br>6<br>8       | Parts<br>I<br>J<br>K<br>L | Description       M8 Hex Nut       M4 x 25 mm CSK       Allen Key M4 x 100 mm       Allen Key M5 x 70 mm                  | Qty<br>8<br>8<br>1<br>1           |
| Parts<br>A<br>B<br>C<br>D<br>E | M6 x 30 mm JCBC       ()                                                                                                                                                                                                                                                                                                                                                                                                                                                                                                                                                                                                                                                                                                                                                                                                                                                                                                                                                                                                                                                                                                                                                                                                                                                                                                                                                                                                                                                                                                                                                                                                                                                                                                                                                                                                                                                                                                                                                                                                                                                               | 8<br>16<br>6<br>8<br>16 | Parts I J K L M           | Description       M8 Hex Nut       M4 x 25 mm CSK       Allen Key M4 x 100 mm       Allen Key M5 x 70 mm       M8 Spanner | Qty<br>8<br>8<br>1<br>1<br>1<br>1 |