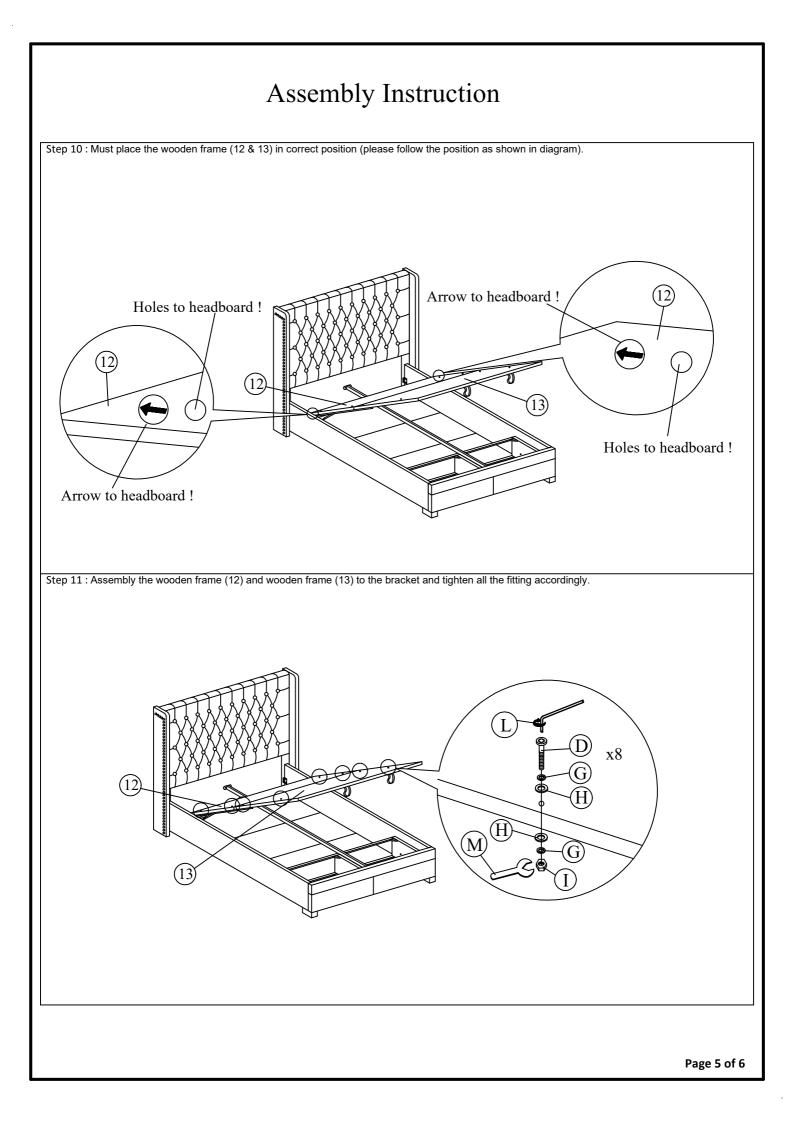

## MODEL : CF 9442-C 5'

| Parts                          | Description                                                                                                                                                                                                                                                                                                                                                                                                                                                                                                                                                                                                                                                                                                                                                                                                                                                                                                                                                                                                                                                                                                                                                                                                                                                                                                                                                                                                                                                                                                                                                                                                                                                                                                                                                                                                                                                                                                                                                                                                                                                                            | Qty                     | Parts                     | Description                                                                                                               | Qty                               |
|--------------------------------|----------------------------------------------------------------------------------------------------------------------------------------------------------------------------------------------------------------------------------------------------------------------------------------------------------------------------------------------------------------------------------------------------------------------------------------------------------------------------------------------------------------------------------------------------------------------------------------------------------------------------------------------------------------------------------------------------------------------------------------------------------------------------------------------------------------------------------------------------------------------------------------------------------------------------------------------------------------------------------------------------------------------------------------------------------------------------------------------------------------------------------------------------------------------------------------------------------------------------------------------------------------------------------------------------------------------------------------------------------------------------------------------------------------------------------------------------------------------------------------------------------------------------------------------------------------------------------------------------------------------------------------------------------------------------------------------------------------------------------------------------------------------------------------------------------------------------------------------------------------------------------------------------------------------------------------------------------------------------------------------------------------------------------------------------------------------------------------|-------------------------|---------------------------|---------------------------------------------------------------------------------------------------------------------------|-----------------------------------|
| 1                              | Headboard                                                                                                                                                                                                                                                                                                                                                                                                                                                                                                                                                                                                                                                                                                                                                                                                                                                                                                                                                                                                                                                                                                                                                                                                                                                                                                                                                                                                                                                                                                                                                                                                                                                                                                                                                                                                                                                                                                                                                                                                                                                                              | 1                       | 9                         | Bracket Base                                                                                                              | 2                                 |
| 2                              | Footboard                                                                                                                                                                                                                                                                                                                                                                                                                                                                                                                                                                                                                                                                                                                                                                                                                                                                                                                                                                                                                                                                                                                                                                                                                                                                                                                                                                                                                                                                                                                                                                                                                                                                                                                                                                                                                                                                                                                                                                                                                                                                              | 1                       | 10                        | Gas Spring                                                                                                                | 2                                 |
| 3                              | Side Rail                                                                                                                                                                                                                                                                                                                                                                                                                                                                                                                                                                                                                                                                                                                                                                                                                                                                                                                                                                                                                                                                                                                                                                                                                                                                                                                                                                                                                                                                                                                                                                                                                                                                                                                                                                                                                                                                                                                                                                                                                                                                              | 2                       | 11                        | Wooden Frame<br>Bracket                                                                                                   | 2                                 |
| 4                              | Side Rail Legs<br>Wooden<br>115 x 70 x 50(H)                                                                                                                                                                                                                                                                                                                                                                                                                                                                                                                                                                                                                                                                                                                                                                                                                                                                                                                                                                                                                                                                                                                                                                                                                                                                                                                                                                                                                                                                                                                                                                                                                                                                                                                                                                                                                                                                                                                                                                                                                                           | 2                       | 12                        | Wooden Frame<br>(holes are not the same )                                                                                 | 1                                 |
| 5                              | Metal<br>Centre Rail<br>2040mm                                                                                                                                                                                                                                                                                                                                                                                                                                                                                                                                                                                                                                                                                                                                                                                                                                                                                                                                                                                                                                                                                                                                                                                                                                                                                                                                                                                                                                                                                                                                                                                                                                                                                                                                                                                                                                                                                                                                                                                                                                                         | 1                       | 13                        | Wooden Frame<br>(holes are not the same )                                                                                 | 1                                 |
| 6                              | Wooden<br>Centre Rail<br>1490mm                                                                                                                                                                                                                                                                                                                                                                                                                                                                                                                                                                                                                                                                                                                                                                                                                                                                                                                                                                                                                                                                                                                                                                                                                                                                                                                                                                                                                                                                                                                                                                                                                                                                                                                                                                                                                                                                                                                                                                                                                                                        | 1                       | 14                        | Bottom<br>Panel                                                                                                           | 3                                 |
| 7                              | Support Leg<br>65mm                                                                                                                                                                                                                                                                                                                                                                                                                                                                                                                                                                                                                                                                                                                                                                                                                                                                                                                                                                                                                                                                                                                                                                                                                                                                                                                                                                                                                                                                                                                                                                                                                                                                                                                                                                                                                                                                                                                                                                                                                                                                    | 2                       | 15                        | Drawer Legs<br>Wooden<br>35 x 45 x 50(H)                                                                                  | 2                                 |
| 8                              | Pump<br>Mounting Bracket                                                                                                                                                                                                                                                                                                                                                                                                                                                                                                                                                                                                                                                                                                                                                                                                                                                                                                                                                                                                                                                                                                                                                                                                                                                                                                                                                                                                                                                                                                                                                                                                                                                                                                                                                                                                                                                                                                                                                                                                                                                               | 2                       | 16                        | Footboard<br>Drawer                                                                                                       | 1                                 |
|                                |                                                                                                                                                                                                                                                                                                                                                                                                                                                                                                                                                                                                                                                                                                                                                                                                                                                                                                                                                                                                                                                                                                                                                                                                                                                                                                                                                                                                                                                                                                                                                                                                                                                                                                                                                                                                                                                                                                                                                                                                                                                                                        |                         | 17                        | 17.1<br>Side Wing                                                                                                         | 2                                 |
|                                |                                                                                                                                                                                                                                                                                                                                                                                                                                                                                                                                                                                                                                                                                                                                                                                                                                                                                                                                                                                                                                                                                                                                                                                                                                                                                                                                                                                                                                                                                                                                                                                                                                                                                                                                                                                                                                                                                                                                                                                                                                                                                        |                         | 17                        | 17.2                                                                                                                      | 2                                 |
| ardware List                   |                                                                                                                                                                                                                                                                                                                                                                                                                                                                                                                                                                                                                                                                                                                                                                                                                                                                                                                                                                                                                                                                                                                                                                                                                                                                                                                                                                                                                                                                                                                                                                                                                                                                                                                                                                                                                                                                                                                                                                                                                                                                                        |                         |                           | - 4                                                                                                                       | Ζ                                 |
| ardware List<br>Parts          | Description                                                                                                                                                                                                                                                                                                                                                                                                                                                                                                                                                                                                                                                                                                                                                                                                                                                                                                                                                                                                                                                                                                                                                                                                                                                                                                                                                                                                                                                                                                                                                                                                                                                                                                                                                                                                                                                                                                                                                                                                                                                                            | Qty                     | Parts                     | - 4                                                                                                                       | Qty                               |
|                                | Description<br>M6 x 30 mm JCBC                                                                                                                                                                                                                                                                                                                                                                                                                                                                                                                                                                                                                                                                                                                                                                                                                                                                                                                                                                                                                                                                                                                                                                                                                                                                                                                                                                                                                                                                                                                                                                                                                                                                                                                                                                                                                                                                                                                                                                                                                                                         | Qty<br>8                |                           | <b>q</b><br>17.2                                                                                                          |                                   |
| Parts                          | · · ·                                                                                                                                                                                                                                                                                                                                                                                                                                                                                                                                                                                                                                                                                                                                                                                                                                                                                                                                                                                                                                                                                                                                                                                                                                                                                                                                                                                                                                                                                                                                                                                                                                                                                                                                                                                                                                                                                                                                                                                                                                                                                  |                         | Parts                     | Description                                                                                                               | Qty                               |
| Parts<br>A                     | M6 x 30 mm JCBC                                                                                                                                                                                                                                                                                                                                                                                                                                                                                                                                                                                                                                                                                                                                                                                                                                                                                                                                                                                                                                                                                                                                                                                                                                                                                                                                                                                                                                                                                                                                                                                                                                                                                                                                                                                                                                                                                                                                                                                                                                                                        | 8                       | Parts                     | Description<br>M8 Hex Nut                                                                                                 | Qty<br>8                          |
| Parts<br>A<br>B                | M6 x 30 mm JCBC                                                                                                                                                                                                                                                                                                                                                                                                                                                                                                                                                                                                                                                                                                                                                                                                                                                                                                                                                                                                                                                                                                                                                                                                                                                                                                                                                                                                                                                                                                                                                                                                                                                                                                                                                                                                                                                                                                                                                                                                                                                                        | 8                       | Parts<br>I<br>J           | M8 Hex Nut                                                                                                                | Qty<br>8<br>8                     |
| Parts<br>A<br>B<br>C           | M6 x 30 mm JCBC       Image: Control of the second se | 8<br>16<br>6            | Parts<br>I<br>J<br>K      | Description       M8 Hex Nut       M4 x 25 mm CSK       Allen Key M4 x 100 mm                                             | Qty<br>8<br>8<br>1                |
| Parts<br>A<br>B<br>C<br>D      | M6 x 30 mm JCBC       ()         M6 x 40 mm JCBC       ()         M6 x 50 mm JCBC       ()         M8 x 60 mm JCBC       ()                                                                                                                                                                                                                                                                                                                                                                                                                                                                                                                                                                                                                                                                                                                                                                                                                                                                                                                                                                                                                                                                                                                                                                                                                                                                                                                                                                                                                                                                                                                                                                                                                                                                                                                                                                                                                                                                                                                                                            | 8<br>16<br>6<br>8       | Parts<br>I<br>J<br>K<br>L | Description       M8 Hex Nut       M4 x 25 mm CSK       Allen Key M4 x 100 mm       Allen Key M5 x 70 mm                  | Qty<br>8<br>8<br>1<br>1           |
| Parts<br>A<br>B<br>C<br>D<br>E | M6 x 30 mm JCBC       ()                                                                                                                                                                                                                                                                                                                                                                                                                                                                                                                                                                                                                                                                                                                                                                                                                                                                                                                                                                                                                                                                                                                                                                                                                                                                                                                                                                                                                                                                                                                                                                                                                                                                                                                                                                                                                                                                                                                                                                                                                                                               | 8<br>16<br>6<br>8<br>16 | Parts I J K L M           | Description       M8 Hex Nut       M4 x 25 mm CSK       Allen Key M4 x 100 mm       Allen Key M5 x 70 mm       M8 Spanner | Qty<br>8<br>8<br>1<br>1<br>1<br>1 |