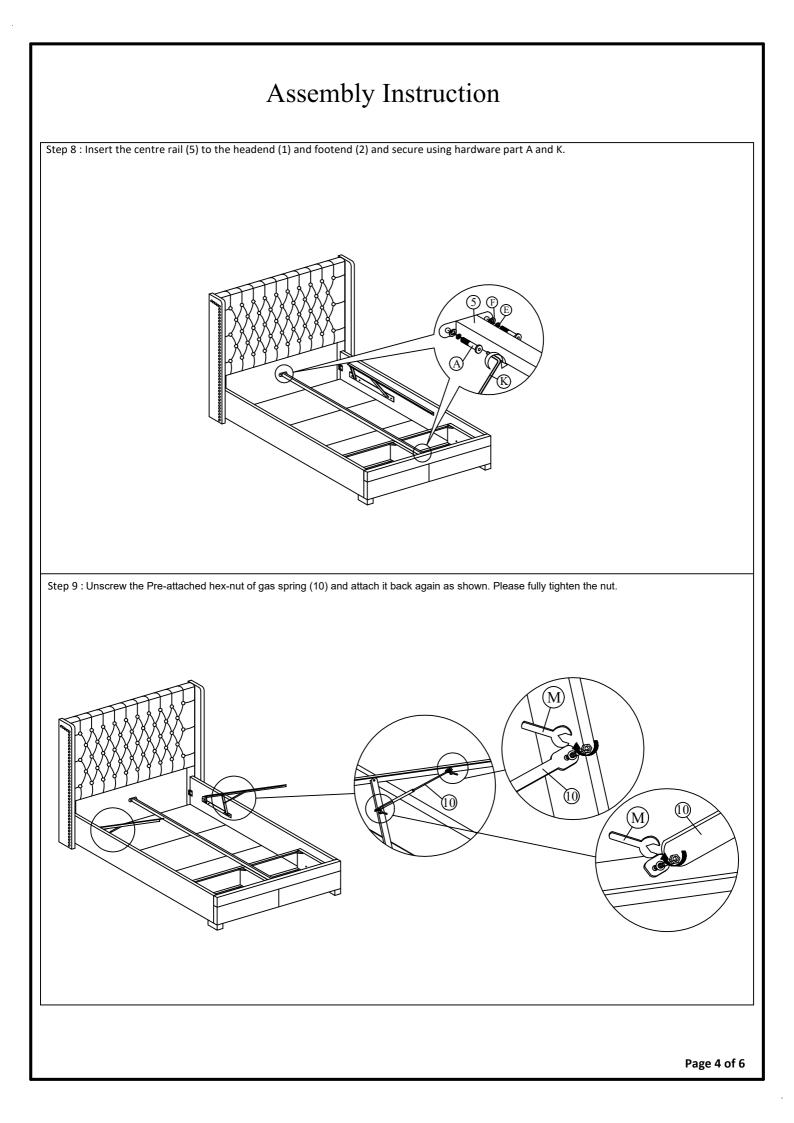

## MODEL : CF 9442-C 5'

| Parts                          | Description                                                                                                                                                                                                                                                                                                                                                                                                                                                                                                                                                                                                                                                                                                                                                                                                                                                                                                                                                                                                                                                                                                                                                                                                                                                                                                                                                                                                                                                                                                                                                                                                                                                                                                                                                                                                                                                                                                                                                                                                                                                                            | Qty                     | Parts                     | Description                                                                                                               | Qty                               |
|--------------------------------|----------------------------------------------------------------------------------------------------------------------------------------------------------------------------------------------------------------------------------------------------------------------------------------------------------------------------------------------------------------------------------------------------------------------------------------------------------------------------------------------------------------------------------------------------------------------------------------------------------------------------------------------------------------------------------------------------------------------------------------------------------------------------------------------------------------------------------------------------------------------------------------------------------------------------------------------------------------------------------------------------------------------------------------------------------------------------------------------------------------------------------------------------------------------------------------------------------------------------------------------------------------------------------------------------------------------------------------------------------------------------------------------------------------------------------------------------------------------------------------------------------------------------------------------------------------------------------------------------------------------------------------------------------------------------------------------------------------------------------------------------------------------------------------------------------------------------------------------------------------------------------------------------------------------------------------------------------------------------------------------------------------------------------------------------------------------------------------|-------------------------|---------------------------|---------------------------------------------------------------------------------------------------------------------------|-----------------------------------|
| 1                              | Headboard                                                                                                                                                                                                                                                                                                                                                                                                                                                                                                                                                                                                                                                                                                                                                                                                                                                                                                                                                                                                                                                                                                                                                                                                                                                                                                                                                                                                                                                                                                                                                                                                                                                                                                                                                                                                                                                                                                                                                                                                                                                                              | 1                       | 9                         | Bracket Base                                                                                                              | 2                                 |
| 2                              | Footboard                                                                                                                                                                                                                                                                                                                                                                                                                                                                                                                                                                                                                                                                                                                                                                                                                                                                                                                                                                                                                                                                                                                                                                                                                                                                                                                                                                                                                                                                                                                                                                                                                                                                                                                                                                                                                                                                                                                                                                                                                                                                              | 1                       | 10                        | Gas Spring                                                                                                                | 2                                 |
| 3                              | Side Rail                                                                                                                                                                                                                                                                                                                                                                                                                                                                                                                                                                                                                                                                                                                                                                                                                                                                                                                                                                                                                                                                                                                                                                                                                                                                                                                                                                                                                                                                                                                                                                                                                                                                                                                                                                                                                                                                                                                                                                                                                                                                              | 2                       | 11                        | Wooden Frame<br>Bracket                                                                                                   | 2                                 |
| 4                              | Side Rail Legs<br>Wooden<br>115 x 70 x 50(H)                                                                                                                                                                                                                                                                                                                                                                                                                                                                                                                                                                                                                                                                                                                                                                                                                                                                                                                                                                                                                                                                                                                                                                                                                                                                                                                                                                                                                                                                                                                                                                                                                                                                                                                                                                                                                                                                                                                                                                                                                                           | 2                       | 12                        | Wooden Frame<br>(holes are not the same )                                                                                 | 1                                 |
| 5                              | Metal<br>Centre Rail<br>2040mm                                                                                                                                                                                                                                                                                                                                                                                                                                                                                                                                                                                                                                                                                                                                                                                                                                                                                                                                                                                                                                                                                                                                                                                                                                                                                                                                                                                                                                                                                                                                                                                                                                                                                                                                                                                                                                                                                                                                                                                                                                                         | 1                       | 13                        | Wooden Frame<br>(holes are not the same )                                                                                 | 1                                 |
| 6                              | Wooden<br>Centre Rail<br>1490mm                                                                                                                                                                                                                                                                                                                                                                                                                                                                                                                                                                                                                                                                                                                                                                                                                                                                                                                                                                                                                                                                                                                                                                                                                                                                                                                                                                                                                                                                                                                                                                                                                                                                                                                                                                                                                                                                                                                                                                                                                                                        | 1                       | 14                        | Bottom<br>Panel                                                                                                           | 3                                 |
| 7                              | Support Leg<br>65mm                                                                                                                                                                                                                                                                                                                                                                                                                                                                                                                                                                                                                                                                                                                                                                                                                                                                                                                                                                                                                                                                                                                                                                                                                                                                                                                                                                                                                                                                                                                                                                                                                                                                                                                                                                                                                                                                                                                                                                                                                                                                    | 2                       | 15                        | Drawer Legs<br>Wooden<br>35 x 45 x 50(H)                                                                                  | 2                                 |
| 8                              | Pump<br>Mounting Bracket                                                                                                                                                                                                                                                                                                                                                                                                                                                                                                                                                                                                                                                                                                                                                                                                                                                                                                                                                                                                                                                                                                                                                                                                                                                                                                                                                                                                                                                                                                                                                                                                                                                                                                                                                                                                                                                                                                                                                                                                                                                               | 2                       | 16                        | Footboard<br>Drawer                                                                                                       | 1                                 |
|                                |                                                                                                                                                                                                                                                                                                                                                                                                                                                                                                                                                                                                                                                                                                                                                                                                                                                                                                                                                                                                                                                                                                                                                                                                                                                                                                                                                                                                                                                                                                                                                                                                                                                                                                                                                                                                                                                                                                                                                                                                                                                                                        |                         | 17                        | 17.1<br>Side Wing                                                                                                         | 2                                 |
|                                |                                                                                                                                                                                                                                                                                                                                                                                                                                                                                                                                                                                                                                                                                                                                                                                                                                                                                                                                                                                                                                                                                                                                                                                                                                                                                                                                                                                                                                                                                                                                                                                                                                                                                                                                                                                                                                                                                                                                                                                                                                                                                        |                         | 17                        | 17.2                                                                                                                      | 2                                 |
| ardware List                   |                                                                                                                                                                                                                                                                                                                                                                                                                                                                                                                                                                                                                                                                                                                                                                                                                                                                                                                                                                                                                                                                                                                                                                                                                                                                                                                                                                                                                                                                                                                                                                                                                                                                                                                                                                                                                                                                                                                                                                                                                                                                                        |                         |                           | - 4                                                                                                                       | Ζ                                 |
| ardware List<br>Parts          | Description                                                                                                                                                                                                                                                                                                                                                                                                                                                                                                                                                                                                                                                                                                                                                                                                                                                                                                                                                                                                                                                                                                                                                                                                                                                                                                                                                                                                                                                                                                                                                                                                                                                                                                                                                                                                                                                                                                                                                                                                                                                                            | Qty                     | Parts                     | - 4                                                                                                                       | Qty                               |
|                                | Description<br>M6 x 30 mm JCBC                                                                                                                                                                                                                                                                                                                                                                                                                                                                                                                                                                                                                                                                                                                                                                                                                                                                                                                                                                                                                                                                                                                                                                                                                                                                                                                                                                                                                                                                                                                                                                                                                                                                                                                                                                                                                                                                                                                                                                                                                                                         | Qty<br>8                |                           | <b>q</b><br>17.2                                                                                                          |                                   |
| Parts                          | · · ·                                                                                                                                                                                                                                                                                                                                                                                                                                                                                                                                                                                                                                                                                                                                                                                                                                                                                                                                                                                                                                                                                                                                                                                                                                                                                                                                                                                                                                                                                                                                                                                                                                                                                                                                                                                                                                                                                                                                                                                                                                                                                  |                         | Parts                     | Description                                                                                                               | Qty                               |
| Parts<br>A                     | M6 x 30 mm JCBC                                                                                                                                                                                                                                                                                                                                                                                                                                                                                                                                                                                                                                                                                                                                                                                                                                                                                                                                                                                                                                                                                                                                                                                                                                                                                                                                                                                                                                                                                                                                                                                                                                                                                                                                                                                                                                                                                                                                                                                                                                                                        | 8                       | Parts                     | Description<br>M8 Hex Nut                                                                                                 | Qty<br>8                          |
| Parts<br>A<br>B                | M6 x 30 mm JCBC                                                                                                                                                                                                                                                                                                                                                                                                                                                                                                                                                                                                                                                                                                                                                                                                                                                                                                                                                                                                                                                                                                                                                                                                                                                                                                                                                                                                                                                                                                                                                                                                                                                                                                                                                                                                                                                                                                                                                                                                                                                                        | 8                       | Parts<br>I<br>J           | M8 Hex Nut                                                                                                                | Qty<br>8<br>8                     |
| Parts<br>A<br>B<br>C           | M6 x 30 mm JCBC       Image: Control of the second se | 8<br>16<br>6            | Parts<br>I<br>J<br>K      | Description       M8 Hex Nut       M4 x 25 mm CSK       Allen Key M4 x 100 mm                                             | Qty<br>8<br>8<br>1                |
| Parts<br>A<br>B<br>C<br>D      | M6 x 30 mm JCBC       ()         M6 x 40 mm JCBC       ()         M6 x 50 mm JCBC       ()         M8 x 60 mm JCBC       ()                                                                                                                                                                                                                                                                                                                                                                                                                                                                                                                                                                                                                                                                                                                                                                                                                                                                                                                                                                                                                                                                                                                                                                                                                                                                                                                                                                                                                                                                                                                                                                                                                                                                                                                                                                                                                                                                                                                                                            | 8<br>16<br>6<br>8       | Parts<br>I<br>J<br>K<br>L | Description       M8 Hex Nut       M4 x 25 mm CSK       Allen Key M4 x 100 mm       Allen Key M5 x 70 mm                  | Qty<br>8<br>8<br>1<br>1           |
| Parts<br>A<br>B<br>C<br>D<br>E | M6 x 30 mm JCBC       ()                                                                                                                                                                                                                                                                                                                                                                                                                                                                                                                                                                                                                                                                                                                                                                                                                                                                                                                                                                                                                                                                                                                                                                                                                                                                                                                                                                                                                                                                                                                                                                                                                                                                                                                                                                                                                                                                                                                                                                                                                                                               | 8<br>16<br>6<br>8<br>16 | Parts I J K L M           | Description       M8 Hex Nut       M4 x 25 mm CSK       Allen Key M4 x 100 mm       Allen Key M5 x 70 mm       M8 Spanner | Qty<br>8<br>8<br>1<br>1<br>1<br>1 |