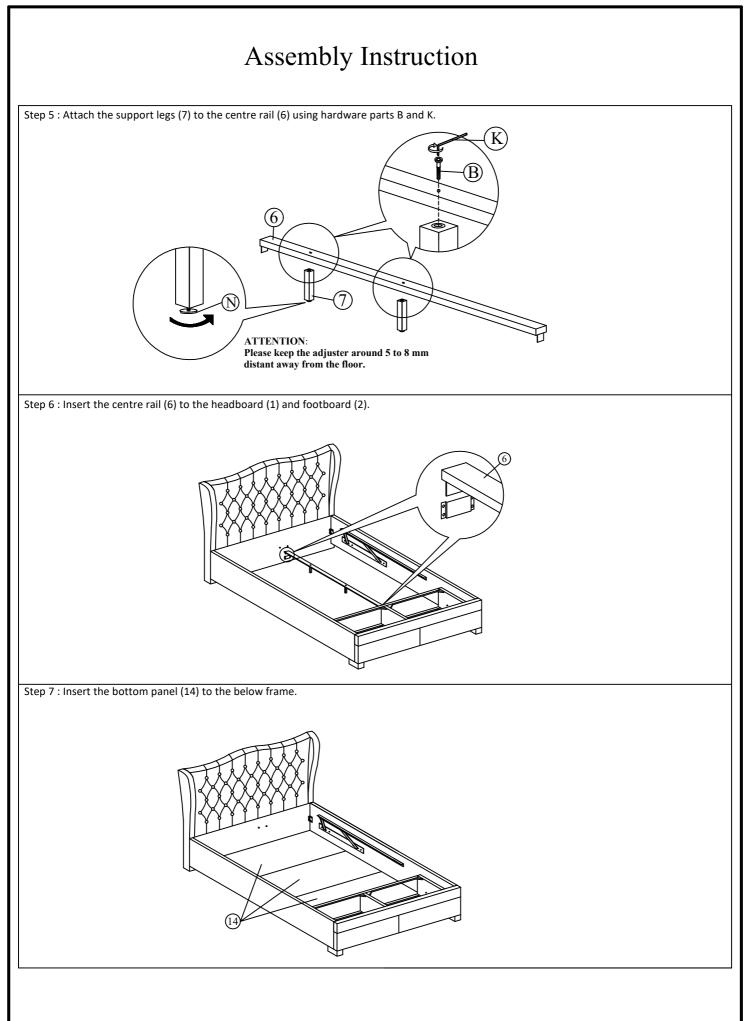

## MODEL : CF 9442-E 5'

| Parts                          | Description                                                                                                                                                                                                                                                                                                                                                                                                                                                                                                                                                                                                                                                                                                                                                                                                                                                                                                                                                                                                                                                                                                                                                                                                                                                                                                                                                                                                                                                                                                                                                                                                                                                                                                                                                                                                                                                                                                                                                                                                                                                                                          | Qty                     | Parts                 | Description                                                                                                                                                                                                                                                                                                                                                                                                                    | Qty                   |
|--------------------------------|------------------------------------------------------------------------------------------------------------------------------------------------------------------------------------------------------------------------------------------------------------------------------------------------------------------------------------------------------------------------------------------------------------------------------------------------------------------------------------------------------------------------------------------------------------------------------------------------------------------------------------------------------------------------------------------------------------------------------------------------------------------------------------------------------------------------------------------------------------------------------------------------------------------------------------------------------------------------------------------------------------------------------------------------------------------------------------------------------------------------------------------------------------------------------------------------------------------------------------------------------------------------------------------------------------------------------------------------------------------------------------------------------------------------------------------------------------------------------------------------------------------------------------------------------------------------------------------------------------------------------------------------------------------------------------------------------------------------------------------------------------------------------------------------------------------------------------------------------------------------------------------------------------------------------------------------------------------------------------------------------------------------------------------------------------------------------------------------------|-------------------------|-----------------------|--------------------------------------------------------------------------------------------------------------------------------------------------------------------------------------------------------------------------------------------------------------------------------------------------------------------------------------------------------------------------------------------------------------------------------|-----------------------|
| 1                              | Headboard                                                                                                                                                                                                                                                                                                                                                                                                                                                                                                                                                                                                                                                                                                                                                                                                                                                                                                                                                                                                                                                                                                                                                                                                                                                                                                                                                                                                                                                                                                                                                                                                                                                                                                                                                                                                                                                                                                                                                                                                                                                                                            | 1                       | 9                     | Bracket Base                                                                                                                                                                                                                                                                                                                                                                                                                   | 2                     |
| 2                              | Footboard                                                                                                                                                                                                                                                                                                                                                                                                                                                                                                                                                                                                                                                                                                                                                                                                                                                                                                                                                                                                                                                                                                                                                                                                                                                                                                                                                                                                                                                                                                                                                                                                                                                                                                                                                                                                                                                                                                                                                                                                                                                                                            | 1                       | 10                    | Gas Spring                                                                                                                                                                                                                                                                                                                                                                                                                     | 2                     |
| 3                              | Side Rail                                                                                                                                                                                                                                                                                                                                                                                                                                                                                                                                                                                                                                                                                                                                                                                                                                                                                                                                                                                                                                                                                                                                                                                                                                                                                                                                                                                                                                                                                                                                                                                                                                                                                                                                                                                                                                                                                                                                                                                                                                                                                            | 2                       | 11                    | Wooden Frame<br>Bracket                                                                                                                                                                                                                                                                                                                                                                                                        | 2                     |
| 4                              | Side Rail Legs<br>Wooden<br>115 x 70 x 50(H)                                                                                                                                                                                                                                                                                                                                                                                                                                                                                                                                                                                                                                                                                                                                                                                                                                                                                                                                                                                                                                                                                                                                                                                                                                                                                                                                                                                                                                                                                                                                                                                                                                                                                                                                                                                                                                                                                                                                                                                                                                                         | 2                       | 12                    | Wooden Frame<br>(holes are not the same )                                                                                                                                                                                                                                                                                                                                                                                      | 1                     |
| 5                              | Metal<br>Centre Rail<br>2040mm                                                                                                                                                                                                                                                                                                                                                                                                                                                                                                                                                                                                                                                                                                                                                                                                                                                                                                                                                                                                                                                                                                                                                                                                                                                                                                                                                                                                                                                                                                                                                                                                                                                                                                                                                                                                                                                                                                                                                                                                                                                                       | 1                       | 13                    | Wooden Frame<br>(holes are not the same )                                                                                                                                                                                                                                                                                                                                                                                      | 1                     |
| 6                              | Wooden<br>Centre Rail<br>1490mm                                                                                                                                                                                                                                                                                                                                                                                                                                                                                                                                                                                                                                                                                                                                                                                                                                                                                                                                                                                                                                                                                                                                                                                                                                                                                                                                                                                                                                                                                                                                                                                                                                                                                                                                                                                                                                                                                                                                                                                                                                                                      | 1                       | 14                    | Bottom<br>Panel                                                                                                                                                                                                                                                                                                                                                                                                                | 3                     |
| 7                              | Support Leg<br>65mm                                                                                                                                                                                                                                                                                                                                                                                                                                                                                                                                                                                                                                                                                                                                                                                                                                                                                                                                                                                                                                                                                                                                                                                                                                                                                                                                                                                                                                                                                                                                                                                                                                                                                                                                                                                                                                                                                                                                                                                                                                                                                  | 2                       | 15                    | Drawer Legs<br>Wooden<br>35 x 45 x 50(H)                                                                                                                                                                                                                                                                                                                                                                                       | 2                     |
| 8                              | Pump<br>Mounting Bracket                                                                                                                                                                                                                                                                                                                                                                                                                                                                                                                                                                                                                                                                                                                                                                                                                                                                                                                                                                                                                                                                                                                                                                                                                                                                                                                                                                                                                                                                                                                                                                                                                                                                                                                                                                                                                                                                                                                                                                                                                                                                             | 2                       | 16                    | Footboard<br>Drawer                                                                                                                                                                                                                                                                                                                                                                                                            | 1                     |
|                                |                                                                                                                                                                                                                                                                                                                                                                                                                                                                                                                                                                                                                                                                                                                                                                                                                                                                                                                                                                                                                                                                                                                                                                                                                                                                                                                                                                                                                                                                                                                                                                                                                                                                                                                                                                                                                                                                                                                                                                                                                                                                                                      |                         | 17                    | Side Wing 17.1 1.2                                                                                                                                                                                                                                                                                                                                                                                                             | 2                     |
|                                |                                                                                                                                                                                                                                                                                                                                                                                                                                                                                                                                                                                                                                                                                                                                                                                                                                                                                                                                                                                                                                                                                                                                                                                                                                                                                                                                                                                                                                                                                                                                                                                                                                                                                                                                                                                                                                                                                                                                                                                                                                                                                                      |                         |                       | <b>4</b> 1/.2                                                                                                                                                                                                                                                                                                                                                                                                                  |                       |
| ardware List                   |                                                                                                                                                                                                                                                                                                                                                                                                                                                                                                                                                                                                                                                                                                                                                                                                                                                                                                                                                                                                                                                                                                                                                                                                                                                                                                                                                                                                                                                                                                                                                                                                                                                                                                                                                                                                                                                                                                                                                                                                                                                                                                      |                         |                       | ■ 1/.2                                                                                                                                                                                                                                                                                                                                                                                                                         |                       |
| ardware List<br>Parts          | Description                                                                                                                                                                                                                                                                                                                                                                                                                                                                                                                                                                                                                                                                                                                                                                                                                                                                                                                                                                                                                                                                                                                                                                                                                                                                                                                                                                                                                                                                                                                                                                                                                                                                                                                                                                                                                                                                                                                                                                                                                                                                                          | Qty                     | Parts                 | Description                                                                                                                                                                                                                                                                                                                                                                                                                    | Qty                   |
|                                | Description<br>M6 x 30 mm JCBC                                                                                                                                                                                                                                                                                                                                                                                                                                                                                                                                                                                                                                                                                                                                                                                                                                                                                                                                                                                                                                                                                                                                                                                                                                                                                                                                                                                                                                                                                                                                                                                                                                                                                                                                                                                                                                                                                                                                                                                                                                                                       | aty<br>8                | Parts                 |                                                                                                                                                                                                                                                                                                                                                                                                                                | Qty<br>8              |
| Parts                          |                                                                                                                                                                                                                                                                                                                                                                                                                                                                                                                                                                                                                                                                                                                                                                                                                                                                                                                                                                                                                                                                                                                                                                                                                                                                                                                                                                                                                                                                                                                                                                                                                                                                                                                                                                                                                                                                                                                                                                                                                                                                                                      |                         |                       | Description                                                                                                                                                                                                                                                                                                                                                                                                                    |                       |
| Parts<br>A                     | M6 x 30 mm JCBC                                                                                                                                                                                                                                                                                                                                                                                                                                                                                                                                                                                                                                                                                                                                                                                                                                                                                                                                                                                                                                                                                                                                                                                                                                                                                                                                                                                                                                                                                                                                                                                                                                                                                                                                                                                                                                                                                                                                                                                                                                                                                      | 8                       | I                     | Description M8 Hex Nut                                                                                                                                                                                                                                                                                                                                                                                                         | 8                     |
| A<br>B                         | M6 x 30 mm JCBC                                                                                                                                                                                                                                                                                                                                                                                                                                                                                                                                                                                                                                                                                                                                                                                                                                                                                                                                                                                                                                                                                                                                                                                                                                                                                                                                                                                                                                                                                                                                                                                                                                                                                                                                                                                                                                                                                                                                                                                                                                                                                      | 8<br>16                 | J                     | Description       M8 Hex Nut       M4 x 25 mm CSK                                                                                                                                                                                                                                                                                                                                                                              | 8                     |
| Parts<br>A<br>B<br>C           | M6 x 30 mm JCBC     Image: Constraint of the second s | 8<br>16<br>6            | I<br>J<br>K           | Description       M8 Hex Nut       M4 x 25 mm CSK       Allen Key M4 x 100 mm                                                                                                                                                                                                                                                                                                                                                  | 8<br>8<br>1           |
| Parts<br>A<br>B<br>C<br>D      | M6 x 30 mm JCBC       ()                                                                                                                                                                                                                                                                                                                                                                                                                                                                                                                                                                                                                                                                                                                                                                                                                                                                                                                                                                                                                                                                                                                                                                                                                                                                                                                                                                                                                                                                                                                                                                                                                                                                                                                                                                                                                                                                                                                                                                                                                                                                             | 8<br>16<br>6<br>8       | I<br>J<br>K<br>L      | Description       M8 Hex Nut     Image: Colspan="2">Image: Colspan="2">Image: Colspan="2">Image: Colspan="2">Image: Colspan="2">Image: Colspan="2">Image: Colspan="2">Image: Colspan="2"       M4 x 25 mm CSK     Image: Colspan="2">Image: Colspan="2"       Allen Key M4 x 100 mm     Image: Colspan="2">Image: Colspan="2"       Allen Key M5 x 70 mm     Image: Colspan="2">Image: Colspan="2"                             | 8<br>8<br>1<br>1      |
| Parts<br>A<br>B<br>C<br>D<br>E | M6 x 30 mm JCBC     ())       M6 x 40 mm JCBC     ()       M6 x 50 mm JCBC     ()       M8 x 60 mm JCBC     ()       M8 x 60 mm JCBC     ()       M6 Spring Washer     ()                                                                                                                                                                                                                                                                                                                                                                                                                                                                                                                                                                                                                                                                                                                                                                                                                                                                                                                                                                                                                                                                                                                                                                                                                                                                                                                                                                                                                                                                                                                                                                                                                                                                                                                                                                                                                                                                                                                            | 8<br>16<br>6<br>8<br>16 | I<br>J<br>K<br>L<br>M | Description       M8 Hex Nut     Image: Colspan="2">Image: Colspan="2">Image: Colspan="2"       M4 x 25 mm CSK     Image: Colspan="2">Image: Colspan="2"       M4 x 25 mm CSK     Image: Colspan="2">Image: Colspan="2"       Allen Key M4 x 100 mm     Image: Colspan="2">Image: Colspan="2"       Allen Key M4 x 100 mm     Image: Colspan="2">Image: Colspan="2"       M8 Spanner     Image: Colspan="2">Image: Colspan="2" | 8<br>8<br>1<br>1<br>1 |