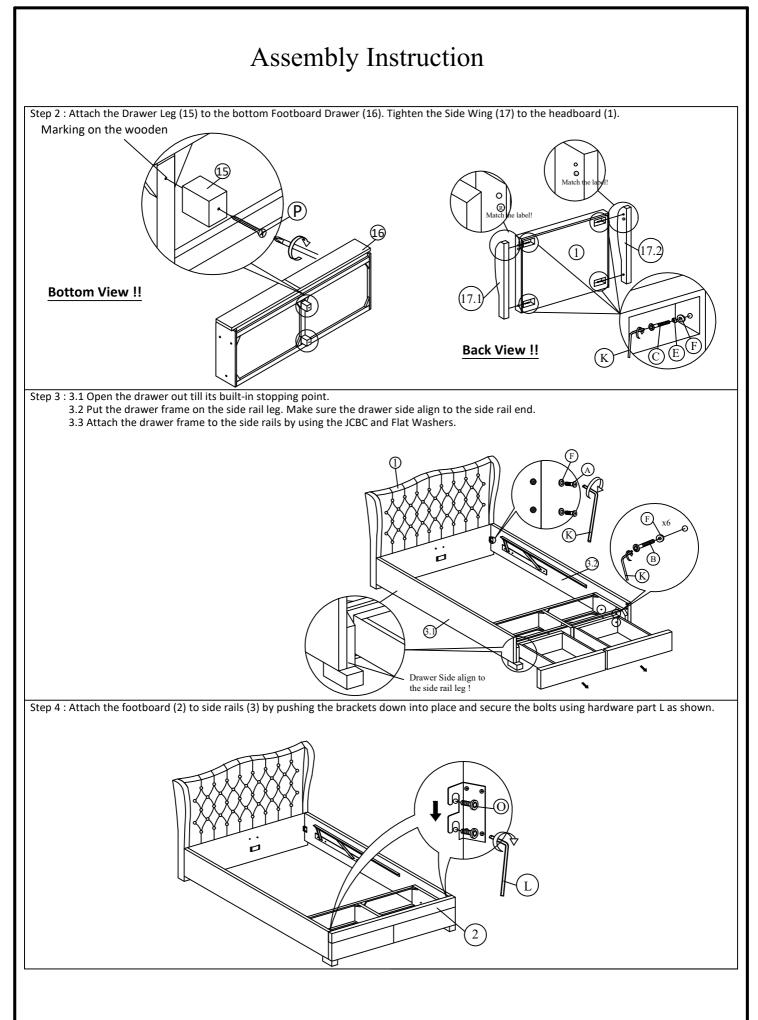

## MODEL : CF 9442-E 5'

| Parts                          | Description                                                                                                                                                                                                                                                                                                                                                                                                                                                                                                                                                                                                                                                                                                                                                                                                                                                                                                                                                                                                                                                                                                                                                                                                                                                                                                                                                                                                                                                                                                                                                                                                                                                                                                                                                                                                                                                                                                                                                                                                                                                                                          | Qty                     | Parts                 | Description                                                                                                                                                                                                                                                                                                                                                                                                                    | Qty                   |
|--------------------------------|------------------------------------------------------------------------------------------------------------------------------------------------------------------------------------------------------------------------------------------------------------------------------------------------------------------------------------------------------------------------------------------------------------------------------------------------------------------------------------------------------------------------------------------------------------------------------------------------------------------------------------------------------------------------------------------------------------------------------------------------------------------------------------------------------------------------------------------------------------------------------------------------------------------------------------------------------------------------------------------------------------------------------------------------------------------------------------------------------------------------------------------------------------------------------------------------------------------------------------------------------------------------------------------------------------------------------------------------------------------------------------------------------------------------------------------------------------------------------------------------------------------------------------------------------------------------------------------------------------------------------------------------------------------------------------------------------------------------------------------------------------------------------------------------------------------------------------------------------------------------------------------------------------------------------------------------------------------------------------------------------------------------------------------------------------------------------------------------------|-------------------------|-----------------------|--------------------------------------------------------------------------------------------------------------------------------------------------------------------------------------------------------------------------------------------------------------------------------------------------------------------------------------------------------------------------------------------------------------------------------|-----------------------|
| 1                              | Headboard                                                                                                                                                                                                                                                                                                                                                                                                                                                                                                                                                                                                                                                                                                                                                                                                                                                                                                                                                                                                                                                                                                                                                                                                                                                                                                                                                                                                                                                                                                                                                                                                                                                                                                                                                                                                                                                                                                                                                                                                                                                                                            | 1                       | 9                     | Bracket Base                                                                                                                                                                                                                                                                                                                                                                                                                   | 2                     |
| 2                              | Footboard                                                                                                                                                                                                                                                                                                                                                                                                                                                                                                                                                                                                                                                                                                                                                                                                                                                                                                                                                                                                                                                                                                                                                                                                                                                                                                                                                                                                                                                                                                                                                                                                                                                                                                                                                                                                                                                                                                                                                                                                                                                                                            | 1                       | 10                    | Gas Spring                                                                                                                                                                                                                                                                                                                                                                                                                     | 2                     |
| 3                              | Side Rail                                                                                                                                                                                                                                                                                                                                                                                                                                                                                                                                                                                                                                                                                                                                                                                                                                                                                                                                                                                                                                                                                                                                                                                                                                                                                                                                                                                                                                                                                                                                                                                                                                                                                                                                                                                                                                                                                                                                                                                                                                                                                            | 2                       | 11                    | Wooden Frame<br>Bracket                                                                                                                                                                                                                                                                                                                                                                                                        | 2                     |
| 4                              | Side Rail Legs<br>Wooden<br>115 x 70 x 50(H)                                                                                                                                                                                                                                                                                                                                                                                                                                                                                                                                                                                                                                                                                                                                                                                                                                                                                                                                                                                                                                                                                                                                                                                                                                                                                                                                                                                                                                                                                                                                                                                                                                                                                                                                                                                                                                                                                                                                                                                                                                                         | 2                       | 12                    | Wooden Frame<br>(holes are not the same )                                                                                                                                                                                                                                                                                                                                                                                      | 1                     |
| 5                              | Metal<br>Centre Rail<br>2040mm                                                                                                                                                                                                                                                                                                                                                                                                                                                                                                                                                                                                                                                                                                                                                                                                                                                                                                                                                                                                                                                                                                                                                                                                                                                                                                                                                                                                                                                                                                                                                                                                                                                                                                                                                                                                                                                                                                                                                                                                                                                                       | 1                       | 13                    | Wooden Frame<br>(holes are not the same )                                                                                                                                                                                                                                                                                                                                                                                      | 1                     |
| 6                              | Wooden<br>Centre Rail<br>1490mm                                                                                                                                                                                                                                                                                                                                                                                                                                                                                                                                                                                                                                                                                                                                                                                                                                                                                                                                                                                                                                                                                                                                                                                                                                                                                                                                                                                                                                                                                                                                                                                                                                                                                                                                                                                                                                                                                                                                                                                                                                                                      | 1                       | 14                    | Bottom<br>Panel                                                                                                                                                                                                                                                                                                                                                                                                                | 3                     |
| 7                              | Support Leg<br>65mm                                                                                                                                                                                                                                                                                                                                                                                                                                                                                                                                                                                                                                                                                                                                                                                                                                                                                                                                                                                                                                                                                                                                                                                                                                                                                                                                                                                                                                                                                                                                                                                                                                                                                                                                                                                                                                                                                                                                                                                                                                                                                  | 2                       | 15                    | Drawer Legs<br>Wooden<br>35 x 45 x 50(H)                                                                                                                                                                                                                                                                                                                                                                                       | 2                     |
| 8                              | Pump<br>Mounting Bracket                                                                                                                                                                                                                                                                                                                                                                                                                                                                                                                                                                                                                                                                                                                                                                                                                                                                                                                                                                                                                                                                                                                                                                                                                                                                                                                                                                                                                                                                                                                                                                                                                                                                                                                                                                                                                                                                                                                                                                                                                                                                             | 2                       | 16                    | Footboard<br>Drawer                                                                                                                                                                                                                                                                                                                                                                                                            | 1                     |
|                                |                                                                                                                                                                                                                                                                                                                                                                                                                                                                                                                                                                                                                                                                                                                                                                                                                                                                                                                                                                                                                                                                                                                                                                                                                                                                                                                                                                                                                                                                                                                                                                                                                                                                                                                                                                                                                                                                                                                                                                                                                                                                                                      |                         | 17                    | Side Wing 17.1 1.2                                                                                                                                                                                                                                                                                                                                                                                                             | 2                     |
|                                |                                                                                                                                                                                                                                                                                                                                                                                                                                                                                                                                                                                                                                                                                                                                                                                                                                                                                                                                                                                                                                                                                                                                                                                                                                                                                                                                                                                                                                                                                                                                                                                                                                                                                                                                                                                                                                                                                                                                                                                                                                                                                                      |                         |                       | <b>4</b> 1/.2                                                                                                                                                                                                                                                                                                                                                                                                                  |                       |
| ardware List                   |                                                                                                                                                                                                                                                                                                                                                                                                                                                                                                                                                                                                                                                                                                                                                                                                                                                                                                                                                                                                                                                                                                                                                                                                                                                                                                                                                                                                                                                                                                                                                                                                                                                                                                                                                                                                                                                                                                                                                                                                                                                                                                      |                         |                       | ■ 1/.2                                                                                                                                                                                                                                                                                                                                                                                                                         |                       |
| ardware List<br>Parts          | Description                                                                                                                                                                                                                                                                                                                                                                                                                                                                                                                                                                                                                                                                                                                                                                                                                                                                                                                                                                                                                                                                                                                                                                                                                                                                                                                                                                                                                                                                                                                                                                                                                                                                                                                                                                                                                                                                                                                                                                                                                                                                                          | Qty                     | Parts                 | Description                                                                                                                                                                                                                                                                                                                                                                                                                    | Qty                   |
|                                | Description<br>M6 x 30 mm JCBC                                                                                                                                                                                                                                                                                                                                                                                                                                                                                                                                                                                                                                                                                                                                                                                                                                                                                                                                                                                                                                                                                                                                                                                                                                                                                                                                                                                                                                                                                                                                                                                                                                                                                                                                                                                                                                                                                                                                                                                                                                                                       | aty<br>8                | Parts                 |                                                                                                                                                                                                                                                                                                                                                                                                                                | Qty<br>8              |
| Parts                          |                                                                                                                                                                                                                                                                                                                                                                                                                                                                                                                                                                                                                                                                                                                                                                                                                                                                                                                                                                                                                                                                                                                                                                                                                                                                                                                                                                                                                                                                                                                                                                                                                                                                                                                                                                                                                                                                                                                                                                                                                                                                                                      |                         |                       | Description                                                                                                                                                                                                                                                                                                                                                                                                                    |                       |
| Parts<br>A                     | M6 x 30 mm JCBC                                                                                                                                                                                                                                                                                                                                                                                                                                                                                                                                                                                                                                                                                                                                                                                                                                                                                                                                                                                                                                                                                                                                                                                                                                                                                                                                                                                                                                                                                                                                                                                                                                                                                                                                                                                                                                                                                                                                                                                                                                                                                      | 8                       | I                     | Description M8 Hex Nut                                                                                                                                                                                                                                                                                                                                                                                                         | 8                     |
| A<br>B                         | M6 x 30 mm JCBC                                                                                                                                                                                                                                                                                                                                                                                                                                                                                                                                                                                                                                                                                                                                                                                                                                                                                                                                                                                                                                                                                                                                                                                                                                                                                                                                                                                                                                                                                                                                                                                                                                                                                                                                                                                                                                                                                                                                                                                                                                                                                      | 8<br>16                 | J                     | Description       M8 Hex Nut       M4 x 25 mm CSK                                                                                                                                                                                                                                                                                                                                                                              | 8                     |
| Parts<br>A<br>B<br>C           | M6 x 30 mm JCBC     Image: Constraint of the second s | 8<br>16<br>6            | I<br>J<br>K           | Description       M8 Hex Nut       M4 x 25 mm CSK       Allen Key M4 x 100 mm                                                                                                                                                                                                                                                                                                                                                  | 8<br>8<br>1           |
| Parts<br>A<br>B<br>C<br>D      | M6 x 30 mm JCBC       ()                                                                                                                                                                                                                                                                                                                                                                                                                                                                                                                                                                                                                                                                                                                                                                                                                                                                                                                                                                                                                                                                                                                                                                                                                                                                                                                                                                                                                                                                                                                                                                                                                                                                                                                                                                                                                                                                                                                                                                                                                                                                             | 8<br>16<br>6<br>8       | I<br>J<br>K<br>L      | Description       M8 Hex Nut     Image: Colspan="2">Image: Colspan="2">Image: Colspan="2">Image: Colspan="2">Image: Colspan="2">Image: Colspan="2">Image: Colspan="2">Image: Colspan="2"       M4 x 25 mm CSK     Image: Colspan="2">Image: Colspan="2"       Allen Key M4 x 100 mm     Image: Colspan="2">Image: Colspan="2"       Allen Key M5 x 70 mm     Image: Colspan="2">Image: Colspan="2"                             | 8<br>8<br>1<br>1      |
| Parts<br>A<br>B<br>C<br>D<br>E | M6 x 30 mm JCBC     ())       M6 x 40 mm JCBC     ()       M6 x 50 mm JCBC     ()       M8 x 60 mm JCBC     ()       M8 x 60 mm JCBC     ()       M6 Spring Washer     ()                                                                                                                                                                                                                                                                                                                                                                                                                                                                                                                                                                                                                                                                                                                                                                                                                                                                                                                                                                                                                                                                                                                                                                                                                                                                                                                                                                                                                                                                                                                                                                                                                                                                                                                                                                                                                                                                                                                            | 8<br>16<br>6<br>8<br>16 | I<br>J<br>K<br>L<br>M | Description       M8 Hex Nut     Image: Colspan="2">Image: Colspan="2">Image: Colspan="2"       M4 x 25 mm CSK     Image: Colspan="2">Image: Colspan="2"       M4 x 25 mm CSK     Image: Colspan="2">Image: Colspan="2"       Allen Key M4 x 100 mm     Image: Colspan="2">Image: Colspan="2"       Allen Key M4 x 100 mm     Image: Colspan="2">Image: Colspan="2"       M8 Spanner     Image: Colspan="2">Image: Colspan="2" | 8<br>8<br>1<br>1<br>1 |