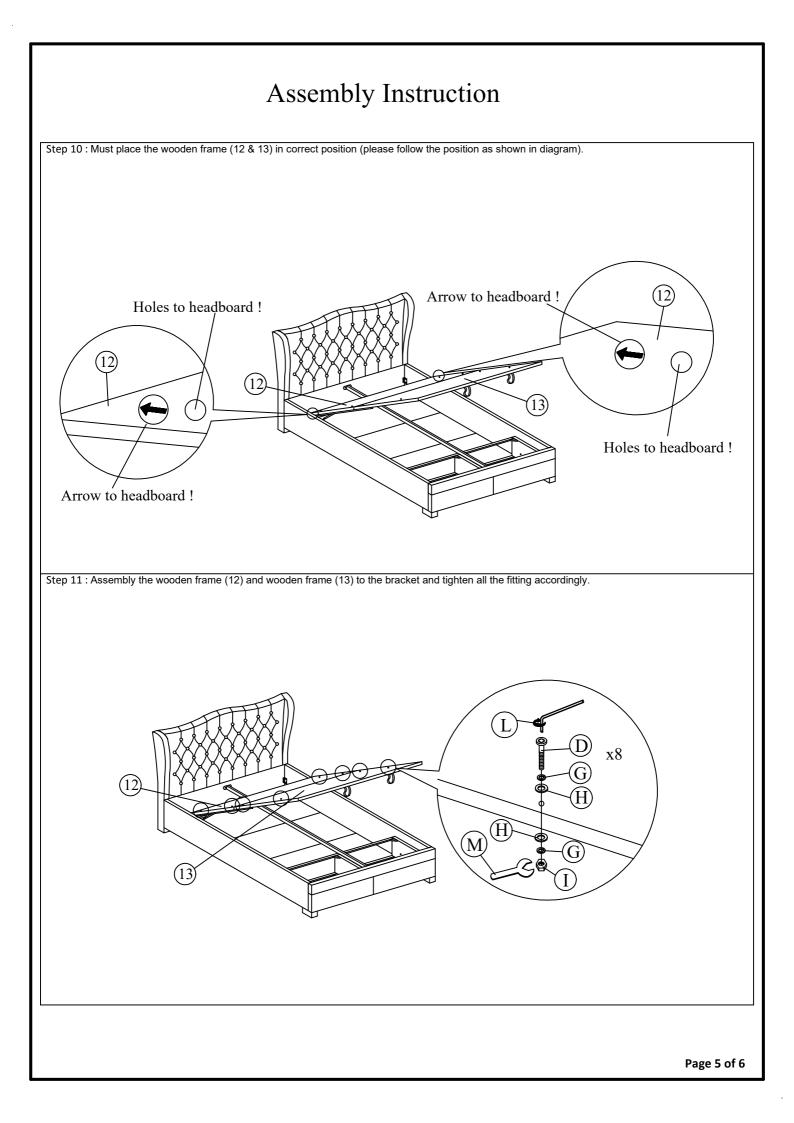

| 8<br>16<br>6<br>8<br>16 | I<br>J<br>K<br>L<br>M | Description       M8 Hex Nut     Image: Colspan="2">Image: Colspan="2">Image: Colspan="2"       M4 x 25 mm CSK     Image: Colspan="2">Image: Colspan="2"       M4 x 25 mm CSK     Image: Colspan="2">Image: Colspan="2"       Allen Key M4 x 100 mm     Image: Colspan="2">Image: Colspan="2"       Allen Key M4 x 100 mm     Image: Colspan="2">Image: Colspan="2"       M8 Spanner     Image: Colspan="2">Image: Colspan="2" | 8<br>8<br>1<br>1<br>1 |