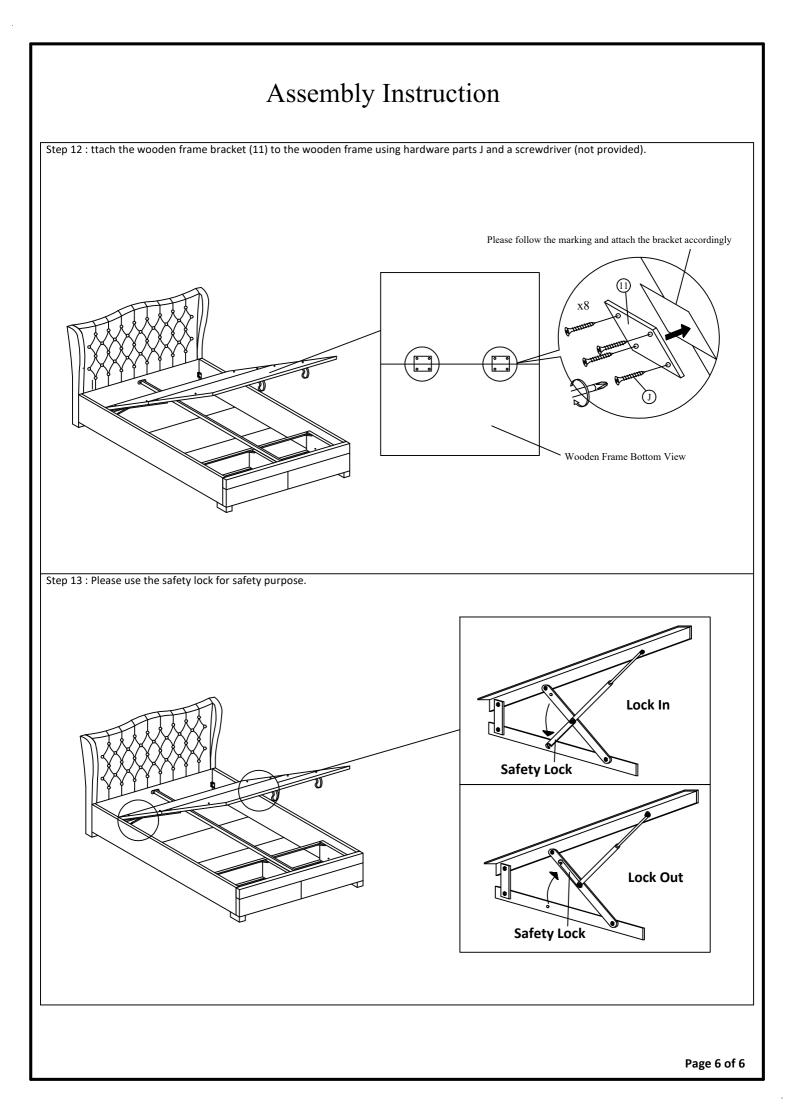

| 8<br>16<br>6<br>8<br>16 | I<br>J<br>K<br>L<br>M | Description       M8 Hex Nut     Image: Colspan="2">Image: Colspan="2">Image: Colspan="2"       M4 x 25 mm CSK     Image: Colspan="2">Image: Colspan="2"       M4 x 25 mm CSK     Image: Colspan="2">Image: Colspan="2"       Allen Key M4 x 100 mm     Image: Colspan="2">Image: Colspan="2"       Allen Key M4 x 100 mm     Image: Colspan="2">Image: Colspan="2"       M8 Spanner     Image: Colspan="2">Image: Colspan="2" | 8<br>8<br>1<br>1<br>1 |