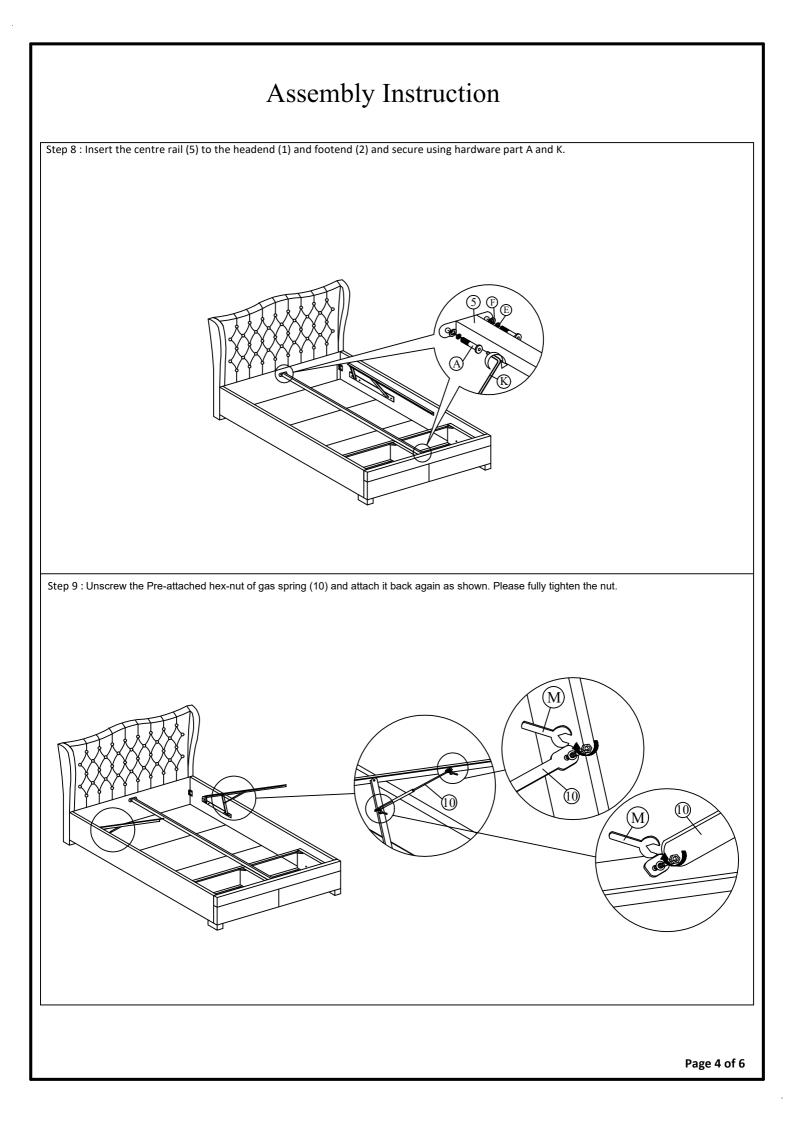

## MODEL : CF 9442-E 5'

| Parts                          | Description                                                                                                                                                                                                                                                                                                                                                                                                                                                                                                                                                                                                                                                                                                                                                                                                                                                                                                                                                                                                                                                                                                                                                                                                                                                                                                                                                                                                                                                                                                                                                                                                                                                                                                                                                                                                                                                                                                                                                                                                                                                                                          | Qty                     | Parts                 | Description                                                                                                                                                                                                                                                                                                                                                                                                                    | Qty                   |
|--------------------------------|------------------------------------------------------------------------------------------------------------------------------------------------------------------------------------------------------------------------------------------------------------------------------------------------------------------------------------------------------------------------------------------------------------------------------------------------------------------------------------------------------------------------------------------------------------------------------------------------------------------------------------------------------------------------------------------------------------------------------------------------------------------------------------------------------------------------------------------------------------------------------------------------------------------------------------------------------------------------------------------------------------------------------------------------------------------------------------------------------------------------------------------------------------------------------------------------------------------------------------------------------------------------------------------------------------------------------------------------------------------------------------------------------------------------------------------------------------------------------------------------------------------------------------------------------------------------------------------------------------------------------------------------------------------------------------------------------------------------------------------------------------------------------------------------------------------------------------------------------------------------------------------------------------------------------------------------------------------------------------------------------------------------------------------------------------------------------------------------------|-------------------------|-----------------------|--------------------------------------------------------------------------------------------------------------------------------------------------------------------------------------------------------------------------------------------------------------------------------------------------------------------------------------------------------------------------------------------------------------------------------|-----------------------|
| 1                              | Headboard                                                                                                                                                                                                                                                                                                                                                                                                                                                                                                                                                                                                                                                                                                                                                                                                                                                                                                                                                                                                                                                                                                                                                                                                                                                                                                                                                                                                                                                                                                                                                                                                                                                                                                                                                                                                                                                                                                                                                                                                                                                                                            | 1                       | 9                     | Bracket Base                                                                                                                                                                                                                                                                                                                                                                                                                   | 2                     |
| 2                              | Footboard                                                                                                                                                                                                                                                                                                                                                                                                                                                                                                                                                                                                                                                                                                                                                                                                                                                                                                                                                                                                                                                                                                                                                                                                                                                                                                                                                                                                                                                                                                                                                                                                                                                                                                                                                                                                                                                                                                                                                                                                                                                                                            | 1                       | 10                    | Gas Spring                                                                                                                                                                                                                                                                                                                                                                                                                     | 2                     |
| 3                              | Side Rail                                                                                                                                                                                                                                                                                                                                                                                                                                                                                                                                                                                                                                                                                                                                                                                                                                                                                                                                                                                                                                                                                                                                                                                                                                                                                                                                                                                                                                                                                                                                                                                                                                                                                                                                                                                                                                                                                                                                                                                                                                                                                            | 2                       | 11                    | Wooden Frame<br>Bracket                                                                                                                                                                                                                                                                                                                                                                                                        | 2                     |
| 4                              | Side Rail Legs<br>Wooden<br>115 x 70 x 50(H)                                                                                                                                                                                                                                                                                                                                                                                                                                                                                                                                                                                                                                                                                                                                                                                                                                                                                                                                                                                                                                                                                                                                                                                                                                                                                                                                                                                                                                                                                                                                                                                                                                                                                                                                                                                                                                                                                                                                                                                                                                                         | 2                       | 12                    | Wooden Frame<br>(holes are not the same )                                                                                                                                                                                                                                                                                                                                                                                      | 1                     |
| 5                              | Metal<br>Centre Rail<br>2040mm                                                                                                                                                                                                                                                                                                                                                                                                                                                                                                                                                                                                                                                                                                                                                                                                                                                                                                                                                                                                                                                                                                                                                                                                                                                                                                                                                                                                                                                                                                                                                                                                                                                                                                                                                                                                                                                                                                                                                                                                                                                                       | 1                       | 13                    | Wooden Frame<br>(holes are not the same )                                                                                                                                                                                                                                                                                                                                                                                      | 1                     |
| 6                              | Wooden<br>Centre Rail<br>1490mm                                                                                                                                                                                                                                                                                                                                                                                                                                                                                                                                                                                                                                                                                                                                                                                                                                                                                                                                                                                                                                                                                                                                                                                                                                                                                                                                                                                                                                                                                                                                                                                                                                                                                                                                                                                                                                                                                                                                                                                                                                                                      | 1                       | 14                    | Bottom<br>Panel                                                                                                                                                                                                                                                                                                                                                                                                                | 3                     |
| 7                              | Support Leg<br>65mm                                                                                                                                                                                                                                                                                                                                                                                                                                                                                                                                                                                                                                                                                                                                                                                                                                                                                                                                                                                                                                                                                                                                                                                                                                                                                                                                                                                                                                                                                                                                                                                                                                                                                                                                                                                                                                                                                                                                                                                                                                                                                  | 2                       | 15                    | Drawer Legs<br>Wooden<br>35 x 45 x 50(H)                                                                                                                                                                                                                                                                                                                                                                                       | 2                     |
| 8                              | Pump<br>Mounting Bracket                                                                                                                                                                                                                                                                                                                                                                                                                                                                                                                                                                                                                                                                                                                                                                                                                                                                                                                                                                                                                                                                                                                                                                                                                                                                                                                                                                                                                                                                                                                                                                                                                                                                                                                                                                                                                                                                                                                                                                                                                                                                             | 2                       | 16                    | Footboard<br>Drawer                                                                                                                                                                                                                                                                                                                                                                                                            | 1                     |
|                                |                                                                                                                                                                                                                                                                                                                                                                                                                                                                                                                                                                                                                                                                                                                                                                                                                                                                                                                                                                                                                                                                                                                                                                                                                                                                                                                                                                                                                                                                                                                                                                                                                                                                                                                                                                                                                                                                                                                                                                                                                                                                                                      |                         | 17                    | Side Wing 17.1 1.2                                                                                                                                                                                                                                                                                                                                                                                                             | 2                     |
|                                |                                                                                                                                                                                                                                                                                                                                                                                                                                                                                                                                                                                                                                                                                                                                                                                                                                                                                                                                                                                                                                                                                                                                                                                                                                                                                                                                                                                                                                                                                                                                                                                                                                                                                                                                                                                                                                                                                                                                                                                                                                                                                                      |                         |                       | <b>4</b> 1/.2                                                                                                                                                                                                                                                                                                                                                                                                                  |                       |
| ardware List                   |                                                                                                                                                                                                                                                                                                                                                                                                                                                                                                                                                                                                                                                                                                                                                                                                                                                                                                                                                                                                                                                                                                                                                                                                                                                                                                                                                                                                                                                                                                                                                                                                                                                                                                                                                                                                                                                                                                                                                                                                                                                                                                      |                         |                       | ■ 1/.2                                                                                                                                                                                                                                                                                                                                                                                                                         |                       |
| ardware List<br>Parts          | Description                                                                                                                                                                                                                                                                                                                                                                                                                                                                                                                                                                                                                                                                                                                                                                                                                                                                                                                                                                                                                                                                                                                                                                                                                                                                                                                                                                                                                                                                                                                                                                                                                                                                                                                                                                                                                                                                                                                                                                                                                                                                                          | Qty                     | Parts                 | Description                                                                                                                                                                                                                                                                                                                                                                                                                    | Qty                   |
|                                | Description<br>M6 x 30 mm JCBC                                                                                                                                                                                                                                                                                                                                                                                                                                                                                                                                                                                                                                                                                                                                                                                                                                                                                                                                                                                                                                                                                                                                                                                                                                                                                                                                                                                                                                                                                                                                                                                                                                                                                                                                                                                                                                                                                                                                                                                                                                                                       | aty<br>8                | Parts                 |                                                                                                                                                                                                                                                                                                                                                                                                                                | Qty<br>8              |
| Parts                          |                                                                                                                                                                                                                                                                                                                                                                                                                                                                                                                                                                                                                                                                                                                                                                                                                                                                                                                                                                                                                                                                                                                                                                                                                                                                                                                                                                                                                                                                                                                                                                                                                                                                                                                                                                                                                                                                                                                                                                                                                                                                                                      |                         |                       | Description                                                                                                                                                                                                                                                                                                                                                                                                                    |                       |
| Parts<br>A                     | M6 x 30 mm JCBC                                                                                                                                                                                                                                                                                                                                                                                                                                                                                                                                                                                                                                                                                                                                                                                                                                                                                                                                                                                                                                                                                                                                                                                                                                                                                                                                                                                                                                                                                                                                                                                                                                                                                                                                                                                                                                                                                                                                                                                                                                                                                      | 8                       | I                     | Description M8 Hex Nut                                                                                                                                                                                                                                                                                                                                                                                                         | 8                     |
| A<br>B                         | M6 x 30 mm JCBC                                                                                                                                                                                                                                                                                                                                                                                                                                                                                                                                                                                                                                                                                                                                                                                                                                                                                                                                                                                                                                                                                                                                                                                                                                                                                                                                                                                                                                                                                                                                                                                                                                                                                                                                                                                                                                                                                                                                                                                                                                                                                      | 8<br>16                 | J                     | Description       M8 Hex Nut       M4 x 25 mm CSK                                                                                                                                                                                                                                                                                                                                                                              | 8                     |
| Parts<br>A<br>B<br>C           | M6 x 30 mm JCBC     Image: Constraint of the second s | 8<br>16<br>6            | I<br>J<br>K           | Description       M8 Hex Nut       M4 x 25 mm CSK       Allen Key M4 x 100 mm                                                                                                                                                                                                                                                                                                                                                  | 8<br>8<br>1           |
| Parts<br>A<br>B<br>C<br>D      | M6 x 30 mm JCBC       ()                                                                                                                                                                                                                                                                                                                                                                                                                                                                                                                                                                                                                                                                                                                                                                                                                                                                                                                                                                                                                                                                                                                                                                                                                                                                                                                                                                                                                                                                                                                                                                                                                                                                                                                                                                                                                                                                                                                                                                                                                                                                             | 8<br>16<br>6<br>8       | I<br>J<br>K<br>L      | Description       M8 Hex Nut     Image: Colspan="2">Image: Colspan="2">Image: Colspan="2">Image: Colspan="2">Image: Colspan="2">Image: Colspan="2">Image: Colspan="2">Image: Colspan="2"       M4 x 25 mm CSK     Image: Colspan="2">Image: Colspan="2"       Allen Key M4 x 100 mm     Image: Colspan="2">Image: Colspan="2"       Allen Key M5 x 70 mm     Image: Colspan="2">Image: Colspan="2"                             | 8<br>8<br>1<br>1      |
| Parts<br>A<br>B<br>C<br>D<br>E | M6 x 30 mm JCBC     ())       M6 x 40 mm JCBC     ()       M6 x 50 mm JCBC     ()       M8 x 60 mm JCBC     ()       M8 x 60 mm JCBC     ()       M6 Spring Washer     ()                                                                                                                                                                                                                                                                                                                                                                                                                                                                                                                                                                                                                                                                                                                                                                                                                                                                                                                                                                                                                                                                                                                                                                                                                                                                                                                                                                                                                                                                                                                                                                                                                                                                                                                                                                                                                                                                                                                            | 8<br>16<br>6<br>8<br>16 | I<br>J<br>K<br>L<br>M | Description       M8 Hex Nut     Image: Colspan="2">Image: Colspan="2">Image: Colspan="2"       M4 x 25 mm CSK     Image: Colspan="2">Image: Colspan="2"       M4 x 25 mm CSK     Image: Colspan="2">Image: Colspan="2"       Allen Key M4 x 100 mm     Image: Colspan="2">Image: Colspan="2"       Allen Key M4 x 100 mm     Image: Colspan="2">Image: Colspan="2"       M8 Spanner     Image: Colspan="2">Image: Colspan="2" | 8<br>8<br>1<br>1<br>1 |