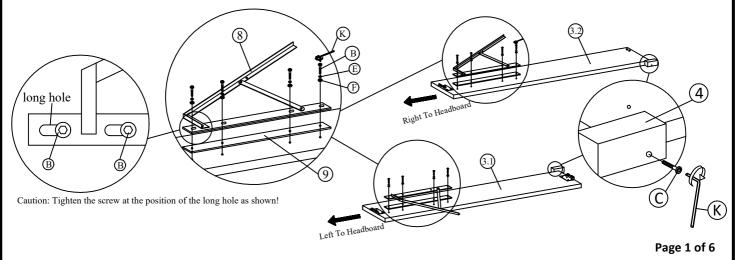

## MODEL : CF 9442-E 5'

| Parts                          | Description                                                                                                                                                                                                                                                                                                                                                                                                                                                                                                                                                                                                                                                                                                                                                                                                                                                                                                                                                                                                                                                                                                                                                                                                                                                                                                                                                                                                                                                                                                                                                                                                                                                                                                                                                                                                                                                                                                                                                                                                                                                                                          | Qty                     | Parts                 | Description                                                                                                                                                                                                                                                                                                                                                                                                                    | Qty                   |
|--------------------------------|------------------------------------------------------------------------------------------------------------------------------------------------------------------------------------------------------------------------------------------------------------------------------------------------------------------------------------------------------------------------------------------------------------------------------------------------------------------------------------------------------------------------------------------------------------------------------------------------------------------------------------------------------------------------------------------------------------------------------------------------------------------------------------------------------------------------------------------------------------------------------------------------------------------------------------------------------------------------------------------------------------------------------------------------------------------------------------------------------------------------------------------------------------------------------------------------------------------------------------------------------------------------------------------------------------------------------------------------------------------------------------------------------------------------------------------------------------------------------------------------------------------------------------------------------------------------------------------------------------------------------------------------------------------------------------------------------------------------------------------------------------------------------------------------------------------------------------------------------------------------------------------------------------------------------------------------------------------------------------------------------------------------------------------------------------------------------------------------------|-------------------------|-----------------------|--------------------------------------------------------------------------------------------------------------------------------------------------------------------------------------------------------------------------------------------------------------------------------------------------------------------------------------------------------------------------------------------------------------------------------|-----------------------|
| 1                              | Headboard                                                                                                                                                                                                                                                                                                                                                                                                                                                                                                                                                                                                                                                                                                                                                                                                                                                                                                                                                                                                                                                                                                                                                                                                                                                                                                                                                                                                                                                                                                                                                                                                                                                                                                                                                                                                                                                                                                                                                                                                                                                                                            | 1                       | 9                     | Bracket Base                                                                                                                                                                                                                                                                                                                                                                                                                   | 2                     |
| 2                              | Footboard                                                                                                                                                                                                                                                                                                                                                                                                                                                                                                                                                                                                                                                                                                                                                                                                                                                                                                                                                                                                                                                                                                                                                                                                                                                                                                                                                                                                                                                                                                                                                                                                                                                                                                                                                                                                                                                                                                                                                                                                                                                                                            | 1                       | 10                    | Gas Spring                                                                                                                                                                                                                                                                                                                                                                                                                     | 2                     |
| 3                              | Side Rail                                                                                                                                                                                                                                                                                                                                                                                                                                                                                                                                                                                                                                                                                                                                                                                                                                                                                                                                                                                                                                                                                                                                                                                                                                                                                                                                                                                                                                                                                                                                                                                                                                                                                                                                                                                                                                                                                                                                                                                                                                                                                            | 2                       | 11                    | Wooden Frame<br>Bracket                                                                                                                                                                                                                                                                                                                                                                                                        | 2                     |
| 4                              | Side Rail Legs<br>Wooden<br>115 x 70 x 50(H)                                                                                                                                                                                                                                                                                                                                                                                                                                                                                                                                                                                                                                                                                                                                                                                                                                                                                                                                                                                                                                                                                                                                                                                                                                                                                                                                                                                                                                                                                                                                                                                                                                                                                                                                                                                                                                                                                                                                                                                                                                                         | 2                       | 12                    | Wooden Frame<br>(holes are not the same )                                                                                                                                                                                                                                                                                                                                                                                      | 1                     |
| 5                              | Metal<br>Centre Rail<br>2040mm                                                                                                                                                                                                                                                                                                                                                                                                                                                                                                                                                                                                                                                                                                                                                                                                                                                                                                                                                                                                                                                                                                                                                                                                                                                                                                                                                                                                                                                                                                                                                                                                                                                                                                                                                                                                                                                                                                                                                                                                                                                                       | 1                       | 13                    | Wooden Frame<br>(holes are not the same )                                                                                                                                                                                                                                                                                                                                                                                      | 1                     |
| 6                              | Wooden<br>Centre Rail<br>1490mm                                                                                                                                                                                                                                                                                                                                                                                                                                                                                                                                                                                                                                                                                                                                                                                                                                                                                                                                                                                                                                                                                                                                                                                                                                                                                                                                                                                                                                                                                                                                                                                                                                                                                                                                                                                                                                                                                                                                                                                                                                                                      | 1                       | 14                    | Bottom<br>Panel                                                                                                                                                                                                                                                                                                                                                                                                                | 3                     |
| 7                              | Support Leg<br>65mm                                                                                                                                                                                                                                                                                                                                                                                                                                                                                                                                                                                                                                                                                                                                                                                                                                                                                                                                                                                                                                                                                                                                                                                                                                                                                                                                                                                                                                                                                                                                                                                                                                                                                                                                                                                                                                                                                                                                                                                                                                                                                  | 2                       | 15                    | Drawer Legs<br>Wooden<br>35 x 45 x 50(H)                                                                                                                                                                                                                                                                                                                                                                                       | 2                     |
| 8                              | Pump<br>Mounting Bracket                                                                                                                                                                                                                                                                                                                                                                                                                                                                                                                                                                                                                                                                                                                                                                                                                                                                                                                                                                                                                                                                                                                                                                                                                                                                                                                                                                                                                                                                                                                                                                                                                                                                                                                                                                                                                                                                                                                                                                                                                                                                             | 2                       | 16                    | Footboard<br>Drawer                                                                                                                                                                                                                                                                                                                                                                                                            | 1                     |
|                                |                                                                                                                                                                                                                                                                                                                                                                                                                                                                                                                                                                                                                                                                                                                                                                                                                                                                                                                                                                                                                                                                                                                                                                                                                                                                                                                                                                                                                                                                                                                                                                                                                                                                                                                                                                                                                                                                                                                                                                                                                                                                                                      |                         | 17                    | Side Wing 17.1 1.2                                                                                                                                                                                                                                                                                                                                                                                                             | 2                     |
|                                |                                                                                                                                                                                                                                                                                                                                                                                                                                                                                                                                                                                                                                                                                                                                                                                                                                                                                                                                                                                                                                                                                                                                                                                                                                                                                                                                                                                                                                                                                                                                                                                                                                                                                                                                                                                                                                                                                                                                                                                                                                                                                                      |                         |                       | <b>4</b> 1/.2                                                                                                                                                                                                                                                                                                                                                                                                                  |                       |
| ardware List                   |                                                                                                                                                                                                                                                                                                                                                                                                                                                                                                                                                                                                                                                                                                                                                                                                                                                                                                                                                                                                                                                                                                                                                                                                                                                                                                                                                                                                                                                                                                                                                                                                                                                                                                                                                                                                                                                                                                                                                                                                                                                                                                      |                         |                       | ■ 1/.2                                                                                                                                                                                                                                                                                                                                                                                                                         |                       |
| ardware List<br>Parts          | Description                                                                                                                                                                                                                                                                                                                                                                                                                                                                                                                                                                                                                                                                                                                                                                                                                                                                                                                                                                                                                                                                                                                                                                                                                                                                                                                                                                                                                                                                                                                                                                                                                                                                                                                                                                                                                                                                                                                                                                                                                                                                                          | Qty                     | Parts                 | Description                                                                                                                                                                                                                                                                                                                                                                                                                    | Qty                   |
|                                | Description<br>M6 x 30 mm JCBC                                                                                                                                                                                                                                                                                                                                                                                                                                                                                                                                                                                                                                                                                                                                                                                                                                                                                                                                                                                                                                                                                                                                                                                                                                                                                                                                                                                                                                                                                                                                                                                                                                                                                                                                                                                                                                                                                                                                                                                                                                                                       | aty<br>8                | Parts                 |                                                                                                                                                                                                                                                                                                                                                                                                                                | Qty<br>8              |
| Parts                          |                                                                                                                                                                                                                                                                                                                                                                                                                                                                                                                                                                                                                                                                                                                                                                                                                                                                                                                                                                                                                                                                                                                                                                                                                                                                                                                                                                                                                                                                                                                                                                                                                                                                                                                                                                                                                                                                                                                                                                                                                                                                                                      |                         |                       | Description                                                                                                                                                                                                                                                                                                                                                                                                                    |                       |
| Parts<br>A                     | M6 x 30 mm JCBC                                                                                                                                                                                                                                                                                                                                                                                                                                                                                                                                                                                                                                                                                                                                                                                                                                                                                                                                                                                                                                                                                                                                                                                                                                                                                                                                                                                                                                                                                                                                                                                                                                                                                                                                                                                                                                                                                                                                                                                                                                                                                      | 8                       | I                     | Description M8 Hex Nut                                                                                                                                                                                                                                                                                                                                                                                                         | 8                     |
| A<br>B                         | M6 x 30 mm JCBC                                                                                                                                                                                                                                                                                                                                                                                                                                                                                                                                                                                                                                                                                                                                                                                                                                                                                                                                                                                                                                                                                                                                                                                                                                                                                                                                                                                                                                                                                                                                                                                                                                                                                                                                                                                                                                                                                                                                                                                                                                                                                      | 8<br>16                 | J                     | Description       M8 Hex Nut       M4 x 25 mm CSK                                                                                                                                                                                                                                                                                                                                                                              | 8                     |
| Parts<br>A<br>B<br>C           | M6 x 30 mm JCBC     Image: Constraint of the second s | 8<br>16<br>6            | I<br>J<br>K           | Description       M8 Hex Nut       M4 x 25 mm CSK       Allen Key M4 x 100 mm                                                                                                                                                                                                                                                                                                                                                  | 8<br>8<br>1           |
| Parts<br>A<br>B<br>C<br>D      | M6 x 30 mm JCBC       ()                                                                                                                                                                                                                                                                                                                                                                                                                                                                                                                                                                                                                                                                                                                                                                                                                                                                                                                                                                                                                                                                                                                                                                                                                                                                                                                                                                                                                                                                                                                                                                                                                                                                                                                                                                                                                                                                                                                                                                                                                                                                             | 8<br>16<br>6<br>8       | I<br>J<br>K<br>L      | Description       M8 Hex Nut     Image: Colspan="2">Image: Colspan="2">Image: Colspan="2">Image: Colspan="2">Image: Colspan="2">Image: Colspan="2">Image: Colspan="2">Image: Colspan="2"       M4 x 25 mm CSK     Image: Colspan="2">Image: Colspan="2"       Allen Key M4 x 100 mm     Image: Colspan="2">Image: Colspan="2"       Allen Key M5 x 70 mm     Image: Colspan="2">Image: Colspan="2"                             | 8<br>8<br>1<br>1      |
| Parts<br>A<br>B<br>C<br>D<br>E | M6 x 30 mm JCBC     ())       M6 x 40 mm JCBC     ()       M6 x 50 mm JCBC     ()       M8 x 60 mm JCBC     ()       M8 x 60 mm JCBC     ()       M6 Spring Washer     ()                                                                                                                                                                                                                                                                                                                                                                                                                                                                                                                                                                                                                                                                                                                                                                                                                                                                                                                                                                                                                                                                                                                                                                                                                                                                                                                                                                                                                                                                                                                                                                                                                                                                                                                                                                                                                                                                                                                            | 8<br>16<br>6<br>8<br>16 | I<br>J<br>K<br>L<br>M | Description       M8 Hex Nut     Image: Colspan="2">Image: Colspan="2">Image: Colspan="2"       M4 x 25 mm CSK     Image: Colspan="2">Image: Colspan="2"       M4 x 25 mm CSK     Image: Colspan="2">Image: Colspan="2"       Allen Key M4 x 100 mm     Image: Colspan="2">Image: Colspan="2"       Allen Key M4 x 100 mm     Image: Colspan="2">Image: Colspan="2"       M8 Spanner     Image: Colspan="2">Image: Colspan="2" | 8<br>8<br>1<br>1<br>1 |